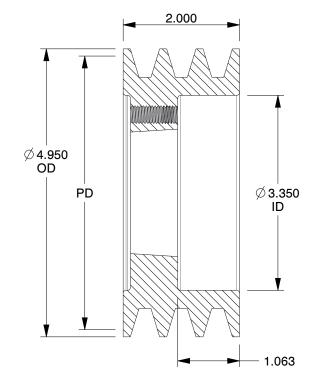

## **NOTES:**

1. WEIGHT: 6.8 lbs

2. MATERIAL: Cast Iron

3. BORE TYPE: Bushed

4. REQUIRES: SD Bushing

5. FITS: 1/2" to 1-15/16" dia. Shaft

6. USE WITH: A AX B or BX Type V-Belts BELT SIZE | PITCH DIAMETER (PD)

4L, A, AX 4.2"

5L, B, BX 4.6"

100 Grainger Parkway, Lake Forest, Illinois 60045-5201 1-(800) GRAINGER, 1-(800) 472-4643, (847) 535-1000 www.grainger.com This file and any associated information and specifications are provided for reference and evaluation purposes only, and is subject to change without notice. Grainger makes no representations, warranties or guarantees as to the appropriateness, accuracy, completeness, or suitability for any purpose, of the file, information or specifications. You are solely responsible for the use of the file, information or specifications.

.61

COMPONENT

V-BELT PULLEY

## 5YKF3

V-Belt Pulley, Detachable, 3 Groove, 4.95" OD

| UNIT   |
|--------|
| INCH   |
| SHEET  |
| 1 of 1 |