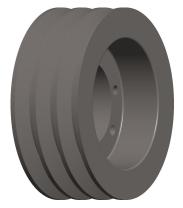

## **NOTES:**

1. WEIGHT: 6.8 lbs

2. MATERIAL: Cast Iron

3. BORE TYPE: Bushed

4. REQUIRES: SD Bushing

5. FITS: 1/2" to 1-15/16" dia. Shaft

6. USE WITH: A AX B or BX Type V-Belts BELT SIZE | PITCH DIAMETER (PD)

4L, A, AX 4.2"

5L, B, BX 4.6"

100 Grainger Parkway, Lake Forest, Illinois 60045-5201 1-(800) GRAINGER, 1-(800) 472-4643, (847) 535-1000 www.grainger.com This file and any associated information and specifications are provided for reference and evaluation purposes only, and is subject to change without notice. Grainger makes no representations, warranties or guarantees as to the appropriateness, accuracy, completeness, or suitability for any purpose, of the file, information or specifications. You are solely responsible for the use of the file, information or specifications.

## 5YKF3

V-Belt Pulley, Detachable, 3 Groove, 4.95" OD

| UNIT   |
|--------|
| INCH   |
| SHEET  |
| 1 of 1 |