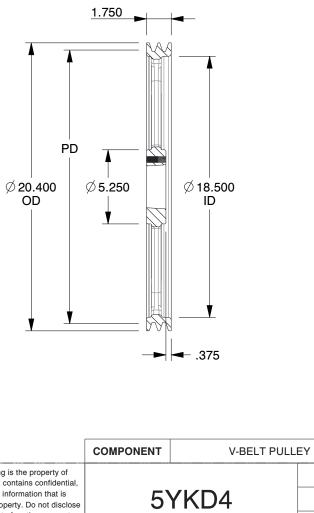

## NOTES:

- 1. WEIGHT: 43.5 lbs
- 2. MATERIAL: Cast Iron
- 3. BORE TYPE: Bushed 4. REQUIRES: SF Bushing
- 5. FITS: 1/2" to 2-15/16" dia. Shaft
  6. USE WITH: A AX B or BX Type V-Belts BELT SIZE | PITCH DIAMETER (PD)
  - 4L, A, AX 19.6" 5L, B, BX 20.0"

|                                                                                                                                                     |                                                                                                                                                                                                                                                                                                                                       |                                                                                                                                                                                                                    |     | OOM ONLIN                           | V DEET I OEL |      |
|-----------------------------------------------------------------------------------------------------------------------------------------------------|---------------------------------------------------------------------------------------------------------------------------------------------------------------------------------------------------------------------------------------------------------------------------------------------------------------------------------------|--------------------------------------------------------------------------------------------------------------------------------------------------------------------------------------------------------------------|-----|-------------------------------------|--------------|------|
| <b>GRAINGER</b><br>100 Grainger Parkway, Lake Forest, Illinois 60045-5201<br>1-(800) GRAINGER, 1-(800) 472-4643, (847) 535-1000<br>www.grainger.com | This file and any associated information and specifications are provided for reference and evaluation purposes only,                                                                                                                                                                                                                  | This drawing is the property of<br>GRAINGER. It contains confidential,<br>proprietary information that is<br>GRAINGER property. Do not disclose<br>to or duplicate for others except<br>as authorized by GRAINGER. |     | 5YKD4                               |              | UNIT |
|                                                                                                                                                     | and is subject to change without notice. Grainger makes<br>no representations, warranties or guarantees as to the<br>appropriateness, accuracy, completeness, or suitability<br>for any purpose, of the file, information or specifications.<br>You are solely responsible for the use of the file,<br>information or specifications. |                                                                                                                                                                                                                    |     |                                     |              | INCH |
|                                                                                                                                                     |                                                                                                                                                                                                                                                                                                                                       |                                                                                                                                                                                                                    |     | V-Belt Pulley, Detachabl, 2 Groove, | SHEET        |      |
|                                                                                                                                                     |                                                                                                                                                                                                                                                                                                                                       | SCALE                                                                                                                                                                                                              | .15 | 20.4" OD                            | 1 of 1       |      |