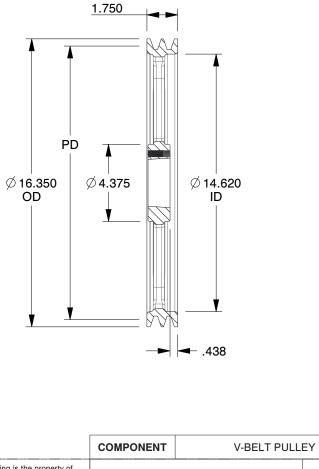

## NOTES:

- 1. WEIGHT: 25.5 lbs
- 2. MATERIAL: Cast Iron
- 3. BORE TYPE: Bushed 4. REQUIRES: SK Bushing
- 5. FITS: 1/2" to 2-1/2" dia. Shaft
  6. USE WITH: A AX B or BX Type V-Belts BELT SIZE | PITCH DIAMETER (PD) 4L, A, AX 15.6"
  - 5L, B, BX 16"

| -, | _, |  | • | - |
|----|----|--|---|---|
|    |    |  |   |   |
|    |    |  |   |   |
|    |    |  |   |   |
|    |    |  |   |   |

| <b>GRAINGER</b>                                                                                              | This file and any associated information and specifications<br>are provided for reference and evaluation purposes only,                                                                                                                                                                                                               | This drawing is the property of<br>GRAINGER. It contains confidential,<br>proprietary information that is<br>GRAINGER property. Do not disclose<br>to or duplicate for others except<br>as authorized by GRAINGER. |     |                                     | UNIT   |
|--------------------------------------------------------------------------------------------------------------|---------------------------------------------------------------------------------------------------------------------------------------------------------------------------------------------------------------------------------------------------------------------------------------------------------------------------------------|--------------------------------------------------------------------------------------------------------------------------------------------------------------------------------------------------------------------|-----|-------------------------------------|--------|
|                                                                                                              | and is subject to change without notice. Grainger makes<br>no representations, warranties or guarantees as to the<br>appropriateness, accuracy, completeness, or suitability<br>for any purpose, of the file, information or specifications.<br>You are solely responsible for the use of the file,<br>information or specifications. |                                                                                                                                                                                                                    |     | V-Belt Pulley, Detachabl, 2 Groove, | INCH   |
| 100 Grainger Parkway, Lake Forest, Illinois 60045-5201<br>1-(800) GRAINGER, 1-(800) 472-4643, (847) 535-1000 |                                                                                                                                                                                                                                                                                                                                       |                                                                                                                                                                                                                    |     |                                     | SHEET  |
| www.grainger.com                                                                                             |                                                                                                                                                                                                                                                                                                                                       | SCALE                                                                                                                                                                                                              | .18 | 16.35" OD                           | 1 of 1 |