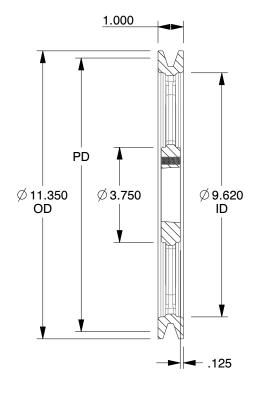

## NOTES:

1. WEIGHT: 11.7 lbs 2. MATERIAL: Cast Iron

3. BORE TYPE: Bushed

4. REQUIRES: SDS Bushing

5. FITS: 1/2" to 1-15/16" dia. Shaft

6. USE WITH: A AX B or BX Type V-Belts BELT SIZE | PITCH DIAMETER (PD)

4L, A, AX 10.6" 5L, B, BX 11"

100 Grainger Parkway, Lake Forest, Illinois 60045-5201 1-(800) GRAINGER, 1-(800) 472-4643, (847) 535-1000 www.grainger.com This file and any associated information and specifications are provided for reference and evaluation purposes only, and is subject to change without notice. Grainger makes no representations, warranties or guarantees as to the appropriateness, accuracy, completeness, or suitability for any purpose, of the file, information or specifications. You are solely responsible for the use of the file, information or specifications.

.26

COMPONENT

V-BELT PULLEY

5YJZ9

V-Belt Pulley, Detachabl, 1 Groove, 11.35" OD

INCH
SHEET

1 of 1