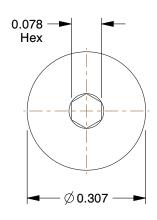

**SCALE** 

4.02

COMPONENT

Socket Head Cap Screw

5WEY5

SHCS, Flat, 18-8 SS, #6-32x3/4, PK100

INCH SHEET

UNIT