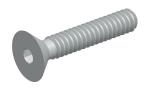

**SCALE** 

4.02

COMPONENT

Socket Head Cap Screw

5WEY5

SHCS, Flat, 18-8 SS, #6-32x3/4, PK100

INCH SHEET

UNIT