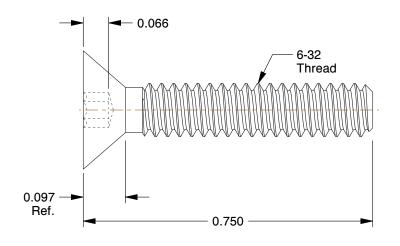

**SCALE** 

4.02

COMPONENT

Socket Head Cap Screw

5WEY5

SHCS, Flat, 18-8 SS, #6-32x3/4, PK100

INCH SHEET

UNIT