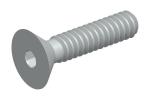

## COMPONENT

Socket Head Cap Screw

## 5WEY4

SHCS, Flat, 18-8 SS, #6-32x5/8, PK100

UNIT INCH SHEET

1 of 1