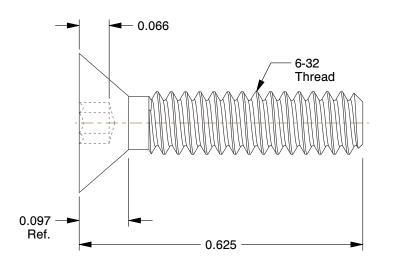

## NOTES:

1. MATERIAL: 18-8 Stainless Steel

2. FINISH: Plain

3. THREAD TYPE: Coarse

4. THREAD DIRECTION: Right Hand 5. THREAD STYLE: Fully Threaded 6. TEMP. RANGE: -65°F to 300°F

7. STANDARD: ANSI B18.3

8. ROCKWELL HARDNESS: B80 to C32 9. MIN.TENSILE STRENGTH: 80,000 psi

## 5WEY4

SHCS, Flat, 18-8 SS, #6-32x5/8, PK100

UNIT INCH SHEET

1 of 1