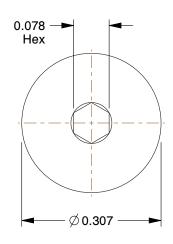

## NOTES:

1. MATERIAL: 18-8 Stainless Steel

2. FINISH: Plain

3. THREAD TYPE: Coarse

4. THREAD DIRECTION: Right Hand 5. THREAD STYLE: Fully Threaded 6. TEMP. RANGE: -65°F to 300°F

7. STANDARD: ANSI B18.3

8. ROCKWELL HARDNESS: B80 to C32 9. MIN.TENSILE STRENGTH: 80,000 psi



100 Grainger Parkway, Lake Forest, Illinois 60045-5201 1-(800) GRAINGER, 1-(800) 472-4643, (847) 535-1000 www.grainger.com

This file and any associated information and specifications are provided for reference and evaluation purposes only, and is subject to change without notice. Grainger makes no representations, warranties or quarantees as to the appropriateness, accuracy, completeness, or suitability for any purpose, of the file, information or specifications. You are solely responsible for the use of the