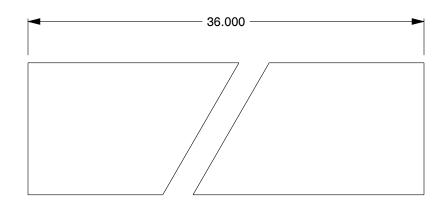

SCALE

1.38

COMPONENT

Key Stock

5VV92

Key Stock: Oversized, Low Carbon Steel, Plain Finish, 36 in Lg, 1 in Wd, 1 in Ht UNIT

INCH SHEET

1 of 1