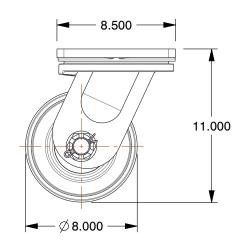

## **NOTES:**

1. LOAD RATING: 17,000 lb. 2. WHEEL COLOR: Silver

3. FRAME FINISH: Zinc PlatedEnamel

4. CASTER WHEEL BEARINGS : Roller

5. CASTER FRAME MATERIAL : Steel

6. CASTER WHEEL SHAPE: Standard

7. CASTER CORE MATERIAL : Forged Steel

8. CASTER WHEEL/TREAD MATERIAL: Forged Steel 9. CASTER LOAD RATING RANGE: Extra Super Duty

10. CASTER PRODUCT GROUP: Swivel Caster

100 Grainger Parkway, Lake Forest, Illinois 60045-5201 1-(800) GRAINGER, 1-(800) 472-4643, (847) 535-1000 www.grainger.com This file and any associated information and specifications are provided for reference and evaluation purposes only, and is subject to change without notice. Grainger makes no representations, warranties or guarantees as to the appropriateness, accuracy, completeness, or suitability for any purpose, of the file, information or specifications. You are solely responsible for the use of the file, information or specifications.

0.15

5VH84

COMPONENT

Plt Cstr, Swl, Frg Stl, 8 in, 17, 000 lb, Slvr

| Plate Caster |        |
|--------------|--------|
|              | UNIT   |
|              | INCH   |
| 000 lb, Slvr | SHEET  |
|              | 1 of 1 |