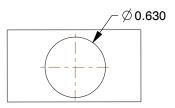

## **PLATE DETAILS**



## **MOUNTING HOLE DETAILS**



## **NOTES:**

1. LOAD RATING: 17,000 lb. 2. WHEEL COLOR: Silver

3. FRAME FINISH: Zinc PlatedEnamel

4. CASTER WHEEL BEARINGS : Roller

5. CASTER FRAME MATERIAL : Steel

6. CASTER WHEEL SHAPE: Standard

7. CASTER CORE MATERIAL : Forged Steel

8. CASTER WHEEL/TREAD MATERIAL: Forged Steel 9. CASTER LOAD RATING RANGE: Extra Super Duty

10. CASTER PRODUCT GROUP: Swivel Caster







100 Grainger Parkway, Lake Forest, Illinois 60045-5201 1-(800) GRAINGER, 1-(800) 472-4643, (847) 535-1000 www.grainger.com This file and any associated information and specifications are provided for reference and evaluation purposes only, and is subject to change without notice. Grainger makes no representations, warranties or guarantees as to the appropriateness, accuracy, completeness, or suitability for any