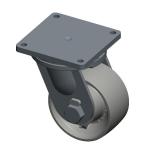

## **PLATE DETAILS**



## **MOUNTING HOLE DETAILS**



## **NOTES:**

1. LOAD RATING: 17,000 lb. 2. WHEEL COLOR: Silver

3. FRAME FINISH: Zinc PlatedEnamel

4. CASTER WHEEL BEARINGS : Roller

5. CASTER FRAME MATERIAL : Steel

6. CASTER WHEEL SHAPE: Standard

7. CASTER CORE MATERIAL : Forged Steel

8. CASTER WHEEL/TREAD MATERIAL: Forged Steel 9. CASTER LOAD RATING RANGE: Extra Super Duty

10. CASTER PRODUCT GROUP: Swivel Caster







100 Grainger Parkway, Lake Forest, Illinois 60045-5201 1-(800) GRAINGER, 1-(800) 472-4643, (847) 535-1000 www.grainger.com This file and any associated information and specifications are provided for reference and evaluation purposes only, and is subject to change without notice. Grainger makes no representations, warranties or guarantees as to the appropri