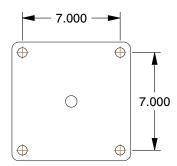

## **PLATE DETAILS**



## **MOUNTING HOLE DETAILS**



## **NOTES:**

1. LOAD RATING: 17,000 lb. 2. WHEEL COLOR: Silver

3. FRAME FINISH: Zinc PlatedEnamel

4. CASTER WHEEL BEARINGS : Roller

5. CASTER FRAME MATERIAL : Steel

6. CASTER WHEEL SHAPE: Standard

7. CASTER CORE MATERIAL : Forged Steel

8. CASTER WHEEL/TREAD MATERIAL: Forged Steel 9. CASTER LOAD RATING RANGE: Extra Super Duty

10. CASTER PRODUCT GROUP: Swivel Caster







100 Grainger Parkway, Lake Forest, Illinois 60045-5201 1-(800) GRAINGER, 1-(800) 472-4643, (847) 535-1000 www.grainger.com This file and any associated information and specifications are provided for reference and evaluation purposes only, and is subject to change without notice. Grainger makes no representations, warranties or guarantees as to the appropriateness, accuracy, compl