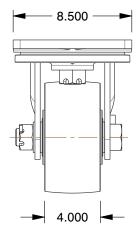

## **PLATE DETAILS**

## **MOUNTING HOLE DETAILS**

## **NOTES:**

1. LOAD RATING: 17,000 lb. 2. WHEEL COLOR: Silver

3. FRAME FINISH: Zinc PlatedEnamel

4. CASTER WHEEL BEARINGS : Roller

5. CASTER FRAME MATERIAL : Steel

6. CASTER WHEEL SHAPE: Standard

7. CASTER CORE MATERIAL : Forged Steel

8. CASTER WHEEL/TREAD MATERIAL: Forged Steel 9. CASTER LOAD RATING RANGE: Extra Super Duty

10. CASTER PRODUCT GROUP: Swivel Caster

100 Grainger Parkway, Lake Forest, Illinois 60045-5201 1-(800) GRAINGER, 1-(800) 472-4643, (847) 535-1000 www.grainger.com This file and any associated information and specifications are provided for reference and evaluation purposes only, and is subject to change without notice. Grainger makes no representations, warranties or guarantees as to the appropriateness, accuracy, completeness, or suitability for any purpose, of the file, information or specifications. You are solely responsible for the use of the file, information or specifications.