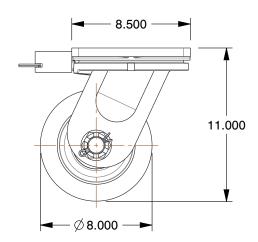

## NOTES:

1. LOAD RATING: 3500 lb. 2. WHEEL COLOR: Blue

3. FRAME FINISH: Zinc PlatedEnamel 4. CASTER WHEEL BEARINGS: Roller

5. CASTER FRAME MATERIAL: Steel

6. CASTER WHEEL SHAPE: Standard

7. CASTER CORE MATERIAL: Forged Steel

8. CASTER WHEEL/TREAD MATERIAL: Polyurethane

9. CASTER LOAD RATING RANGE: Heavy-Duty

10. CASTER PRODUCT GROUP: Swivel Caster with 4-Position Directional Lock and Brake

100 Grainger Parkway, Lake Forest, Illinois 60045-5201 1-(800) GRAINGER, 1-(800) 472-4643, (847) 535-1000 www.grainger.com