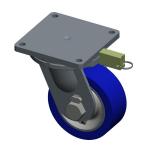

5VH83

COMPONENT

Plte Caster, Swvl, Poly, 8 in., 3500 lb.

UNIT INCH SHEET

Plate Caster

1 of 1