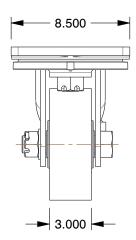

## **PLATE DETAILS**

## **MOUNTING HOLE DETAILS**

## NOTES:

1. LOAD RATING: 3500 lb. 2. WHEEL COLOR: Blue

3. FRAME FINISH: Zinc PlatedEnamel 4. CASTER WHEEL BEARINGS: Roller

5. CASTER FRAME MATERIAL: Steel

6. CASTER WHEEL SHAPE: Standard

7. CASTER CORE MATERIAL: Forged Steel

8. CASTER WHEEL/TREAD MATERIAL: Polyurethane

9. CASTER LOAD RATING RANGE: Heavy-Duty

10. CASTER PRODUCT GROUP: Swivel Caster with 4-Position Directional Lock and Brake

100 Grainger Parkway, Lake Forest, Illinois 60045-5201 1-(800) GRAINGER, 1-(800) 472-4643, (847) 535-1000 www.grainger.com