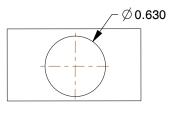

## **PLATE DETAILS**



## **MOUNTING HOLE DETAILS**



## NOTES:

1. LOAD RATING: 3500 lb. 2. WHEEL COLOR: Blue

3. FRAME FINISH: Zinc PlatedEnamel 4. CASTER WHEEL BEARINGS: Roller

5. CASTER FRAME MATERIAL: Steel

6. CASTER WHEEL SHAPE: Standard

7. CASTER CORE MATERIAL: Forged Steel

8. CASTER WHEEL/TREAD MATERIAL: Polyurethane

9. CASTER LOAD RATING RANGE: Heavy-Duty

10. CASTER PRODUCT GROUP: Swivel Caster with 4-Position Directional Lock and Brake







100 Grainger Parkway, Lake Forest, Illinois 60045-5201 1-(800) GRAINGER, 1-(800) 472-4643, (847) 535-1000 www.grainger.com

This file and any associated information and specifications are provided for reference and evaluation purposes only, and is subject to change without notice. Grainger makes no representations, warranties or quarantees as to the appropriateness, accuracy, completene