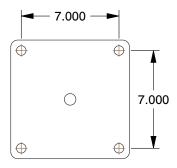

## **PLATE DETAILS**



## **MOUNTING HOLE DETAILS**



## NOTES:

1. LOAD RATING: 3500 lb. 2. WHEEL COLOR: Blue

3. FRAME FINISH: Zinc PlatedEnamel 4. CASTER WHEEL BEARINGS: Roller

5. CASTER FRAME MATERIAL: Steel

6. CASTER WHEEL SHAPE: Standard

7. CASTER CORE MATERIAL: Forged Steel

8. CASTER WHEEL/TREAD MATERIAL: Polyurethane

9. CASTER LOAD RATING RANGE: Heavy-Duty

10. CASTER PRODUCT GROUP: Swivel Caster with 4-Position Directional Lock and Brake







100 Grainger Parkway, Lake Forest, Illinois 60045-5201 1-(800) GRAINGER, 1-(800) 472-4643, (847) 535-1000 www.grainger.com

This file and any associated information and specifications are provided for reference and evaluation purposes only, and is subject to change without notice. Grainger makes no representations, warranties or quarantees as to the appro