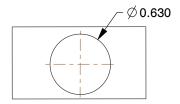

### PLATE DETAILS

#### MOUNTING HOLE DETAILS





## NOTES:

1. LOAD RATING : 3500 lb.

- 2. WHEEL COLOR : Blue
- 3. FRAME FINISH : Zinc PlatedEnamel
- 4. CASTER WHEEL BEARINGS : Roller
- 5. CASTER FRAME MATERIAL : Steel
- 6. CASTER WHEEL SHAPE : Standard
- 7. CASTER CORE MATERIAL : Forged Steel
- 8. CASTER WHEEL/TREAD MATERIAL : Polyurethane
- 9. CASTER LOAD RATING RANGE : Heavy-Duty
- 10. CASTER PRODUCT GROUP : Swivel Caster

GRAINGER



This file and any associated information and specifications

are provided for reference and evaluation purposes only,

and is subject to change without notice. Grainger makes

no representations, warranties or guarantees as to the

appropriateness, accuracy, completeness, or suitability

for any purpose, of the file, information or specifications. You are solely responsible for the use of the file.

i