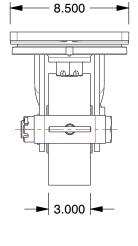

### PLATE DETAILS

#### MOUNTING HOLE DETAILS

## NOTES:

1. LOAD RATING : 3500 lb.

- 2. WHEEL COLOR : Blue
- 3. FRAME FINISH : Zinc PlatedEnamel
- 4. CASTER WHEEL BEARINGS : Roller
- 5. CASTER FRAME MATERIAL : Steel
- 6. CASTER WHEEL SHAPE : Standard
- 7. CASTER CORE MATERIAL : Forged Steel
- 8. CASTER WHEEL/TREAD MATERIAL : Polyurethane
- 9. CASTER LOAD RATING RANGE : Heavy-Duty
- 10. CASTER PRODUCT GROUP : Swivel Caster

0.15

SCALE

5VH82

UNIT

INCH

SHEET

1 of 1

Plate Caster

Plte Caster, Swvl, Poly, 8 in., 3500 lb., Blu

100 Grainger Parkway, Lake Forest, Illinois 60045-5201 1-(800) GRAINGER, 1-(800) 472-4643, (847) 535-1000 www.grainger.com