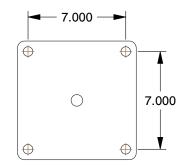

### PLATE DETAILS

#### MOUNTING HOLE DETAILS





## NOTES:

1. LOAD RATING : 3500 lb.

- 2. WHEEL COLOR : Blue
- 3. FRAME FINISH : Zinc PlatedEnamel
- 4. CASTER WHEEL BEARINGS : Roller
- 5. CASTER FRAME MATERIAL : Steel
- 6. CASTER WHEEL SHAPE : Standard
- 7. CASTER CORE MATERIAL : Forged Steel
- 8. CASTER WHEEL/TREAD MATERIAL : Polyurethane
- 9. CASTER LOAD RATING RANGE : Heavy-Duty
- 10. CASTER PRODUCT GROUP : Swivel Caster

GRAINGER



This file and any associated information and specifications

are provided for reference and evaluation purposes only,

and is subject to change without notice. Grainger makes

no representations, warranties or guarantees as to the

appropriateness, accuracy, completeness, or suitability

for any purpose, of the file, information or specifications. You are solely responsible for the use of the file.