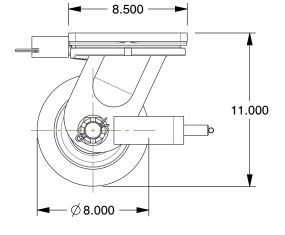

## NOTES:

1. LOAD RATING : 3500 lb.

- 2. WHEEL COLOR : Blue
- 3. FRAME FINISH : Zinc PlatedEnamel
- 4. CASTER WHEEL BEARINGS : Roller
- 5. CASTER FRAME MATERIAL : Steel
- 6. CASTER WHEEL SHAPE : Standard
- 7. CASTER CORE MATERIAL : Forged Steel
- 8. CASTER WHEEL/TREAD MATERIAL : Polyurethane
- 9. CASTER LOAD RATING RANGE : Heavy-Duty
- 10. CASTER PRODUCT GROUP : Swivel Caster

0.15

SCALE

5VH82

UNIT

INCH

SHEET

1 of 1

Plate Caster

Plte Caster, Swvl, Poly, 8 in., 3500 lb., Blu

100 Grainger Parkway, Lake Forest, Illinois 60045-5201 1-(800) GRAINGER, 1-(800) 472-4643, (847) 535-1000 www.grainger.com