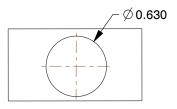

## **PLATE DETAILS**



## **MOUNTING HOLE DETAILS**



## **NOTES:**

1. LOAD RATING: 6000 lb. 2. WHEEL COLOR: Blue

3. FRAME FINISH: Zinc PlatedEnamel 4. CASTER WHEEL BEARINGS: Roller

5. CASTER WHEEL BEARINGS : Rollel

6. CASTER WHEEL SHAPE: Standard

7. CASTER CORE MATERIAL: Forged Steel

8. CASTER WHEEL/TREAD MATERIAL: Polyurethane 9. CASTER LOAD RATING RANGE: Extra Super Duty

10. CASTER PRODUCT GROUP: Swivel Caster





GRAINGER

100 Grainger Parkway, Lake Forest, Illinois 60045-5201 1-(800) GRAINGER, 1-(800) 472-4643, (847) 535-1000 www.grainger.com This file and any associated information and specifications are provided for reference and evaluation purposes only, and is subject to change without notice. Grainger makes no representations, warranties or guarantees as to the appropriateness, accuracy, completeness, or suitability for an