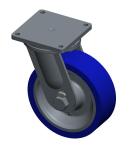

## **NOTES:**

1. LOAD RATING: 6000 lb. 2. WHEEL COLOR: Blue

3. FRAME FINISH: Zinc PlatedEnamel 4. CASTER WHEEL BEARINGS: Roller

5. CASTER WHEEL BEARINGS : Rollel

6. CASTER WHEEL SHAPE: Standard

7. CASTER CORE MATERIAL: Forged Steel

8. CASTER WHEEL/TREAD MATERIAL: Polyurethane 9. CASTER LOAD RATING RANGE: Extra Super Duty

10. CASTER PRODUCT GROUP: Swivel Caster

GRAINGER

100 Grainger Parkway, Lake Forest, Illinois 60045-5201 1-(800) GRAINGER, 1-(800) 472-4643, (847) 535-1000 www.grainger.com This file and any associated information and specifications are provided for reference and evaluation purposes only, and is subject to change without notice. Grainger makes no representations, warranties or guarantees as to the appropriateness, accuracy, completeness, or suitability for any purpose, of the file, information or specifications.