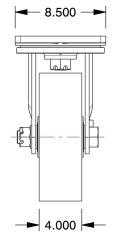

## **PLATE DETAILS**

## **MOUNTING HOLE DETAILS**

SCALE 0.11

 COMPONENT
 Plate Caster

 5VH75
 INCH

 SHEET
 1 of 1