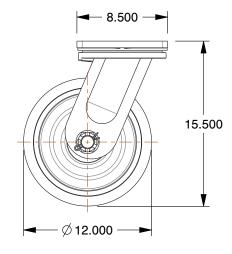

## **NOTES:**

1. LOAD RATING: 6000 lb. 2. WHEEL COLOR: Blue

3. FRAME FINISH: Zinc PlatedEnamel 4. CASTER WHEEL BEARINGS: Roller

5. CASTER WHEEL BEARINGS : Rollel

6. CASTER WHEEL SHAPE: Standard

7. CASTER CORE MATERIAL: Forged Steel

8. CASTER WHEEL/TREAD MATERIAL: Polyurethane 9. CASTER LOAD RATING RANGE: Extra Super Duty

10. CASTER PRODUCT GROUP: Swivel Caster

GRAINGER

100 Grainger Parkway, Lake Forest, Illinois 60045-5201 1-(800) GRAINGER, 1-(800) 472-4643, (847) 535-1000 www.grainger.com This file and any associated information and specifications are provided for reference and evaluation purposes only, and is subject to change without notice. Grainger makes no representations, warranties or guarantees as to the appropriateness, accuracy, completeness, or suitability for any purpose, of the file, information or specifications.