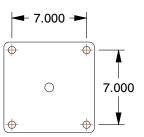

## **PLATE DETAILS**



## **MOUNTING HOLE DETAILS**



## **NOTES:**

1. LOAD RATING: 6000 lb. 2. WHEEL COLOR: Blue

3. FRAME FINISH: Zinc PlatedEnamel 4. CASTER WHEEL BEARINGS: Roller

5. CASTER WHEEL BEARINGS : Rollel

6. CASTER WHEEL SHAPE: Standard

7. CASTER CORE MATERIAL: Forged Steel

8. CASTER WHEEL/TREAD MATERIAL: Polyurethane 9. CASTER LOAD RATING RANGE: Extra Super Duty

10. CASTER PRODUCT GROUP: Swivel Caster





GRAINGER

100 Grainger Parkway, Lake Forest, Illinois 60045-5201 1-(800) GRAINGER, 1-(800) 472-4643, (847) 535-1000 www.grainger.com This file and any associated information and specifications are provided for reference and evaluation purposes only, and is subject to change without notice. Grainger makes no representations, warranties or guarantees as to the appropriateness, accuracy, com