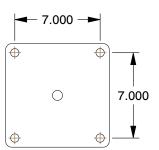

## **PLATE DETAILS**



## **MOUNTING HOLE DETAILS**



## NOTES:

1. LOAD RATING: 18,000 lb. 2. WHEEL COLOR: Silver

3. FRAME FINISH: Zinc PlatedEnamel 4. CASTER WHEEL BEARINGS: Roller

5. CASTER FRAME MATERIAL: Steel

6. CASTER WHEEL SHAPE: Standard 7. CASTER CORE MATERIAL: Forged Steel

8. CASTER WHEEL/TREAD MATERIAL: Forged Steel 9. CASTER LOAD RATING RANGE: Extra Super Duty

10. CASTER PRODUCT GROUP: Swivel Caster







100 Grainger Parkway, Lake Forest, Illinois 60045-5201 1-(800) GRAINGER, 1-(800) 472-4643, (847) 535-1000 www.grainger.com

This file and any associated information and specifications are provided for reference and evaluation purposes only, and is subject to change without notice. Grainger makes no representations, warranties or quarantees as to the appropriateness, accuracy, completeness,