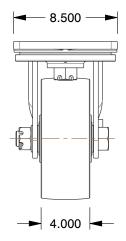

## **PLATE DETAILS**

## **MOUNTING HOLE DETAILS**

## NOTES:

1. LOAD RATING: 18,000 lb. 2. WHEEL COLOR: Silver

3. FRAME FINISH: Zinc PlatedEnamel 4. CASTER WHEEL BEARINGS: Roller

5. CASTER FRAME MATERIAL: Steel

6. CASTER WHEEL SHAPE: Standard 7. CASTER CORE MATERIAL: Forged Steel

8. CASTER WHEEL/TREAD MATERIAL: Forged Steel 9. CASTER LOAD RATING RANGE: Extra Super Duty

10. CASTER PRODUCT GROUP: Swivel Caster

100 Grainger Parkway, Lake Forest, Illinois 60045-5201 1-(800) GRAINGER, 1-(800) 472-4643, (847) 535-1000 www.grainger.com