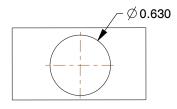

## **PLATE DETAILS**



## **MOUNTING HOLE DETAILS**



## NOTES:

1. LOAD RATING: 18,000 lb. 2. WHEEL COLOR: Silver

3. FRAME FINISH: Zinc PlatedEnamel 4. CASTER WHEEL BEARINGS: Roller

5. CASTER FRAME MATERIAL: Steel

6. CASTER WHEEL SHAPE: Standard 7. CASTER CORE MATERIAL: Forged Steel

8. CASTER WHEEL/TREAD MATERIAL: Forged Steel 9. CASTER LOAD RATING RANGE: Extra Super Duty

10. CASTER PRODUCT GROUP: Swivel Caster







100 Grainger Parkway, Lake Forest, Illinois 60045-5201 1-(800) GRAINGER, 1-(800) 472-4643, (847) 535-1000 www.grainger.com

This file and any associated information and specifications are provided for reference and evaluation purposes only, and is subject to change without notice. Grainger makes no representations, warranties or quarantees as to the appropriateness, accuracy, completeness, or suitability for any purpose,