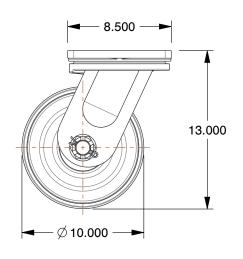

## NOTES:

1. LOAD RATING: 18,000 lb. 2. WHEEL COLOR: Silver

3. FRAME FINISH: Zinc PlatedEnamel 4. CASTER WHEEL BEARINGS: Roller

5. CASTER FRAME MATERIAL: Steel

6. CASTER WHEEL SHAPE: Standard 7. CASTER CORE MATERIAL: Forged Steel

8. CASTER WHEEL/TREAD MATERIAL: Forged Steel 9. CASTER LOAD RATING RANGE: Extra Super Duty

10. CASTER PRODUCT GROUP: Swivel Caster

100 Grainger Parkway, Lake Forest, Illinois 60045-5201 1-(800) GRAINGER, 1-(800) 472-4643, (847) 535-1000 www.grainger.com

COMPONENT Plate Cast 5VH70 Plt Cstr, Swvl, Frgd Stl, 10 in, 18, 000 lb, D

| ter |        |
|-----|--------|
|     | UNIT   |
|     | INCH   |
|     | SHEET  |
|     | 1 of 1 |