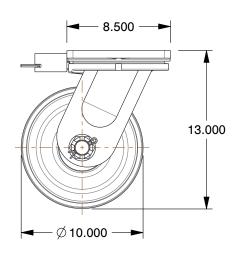

## NOTES:

- 1. LOAD RATING: 16,000 lb. 2. WHEEL COLOR: Silver
- 3. FRAME FINISH: Zinc PlatedEnamel
- 4. CASTER WHEEL BEARINGS: Roller
- 5. CASTER FRAME MATERIAL : Steel
- 6. CASTER WHEEL SHAPE: Standard 7. CASTER CORE MATERIAL: Forged Steel
- 8. CASTER WHEEL/TREAD MATERIAL : Forged Steel
- 9. CASTER WHELE/TREAD MATERIAL: Folged Steel
- 10. CASTER PRODUCT GROUP: Swivel Caster with 4-Position
  Directional Lock and Brake

 COMPONENT
 Plate Caster

 5VH69
 INCH

 SHEET
 1 of 1