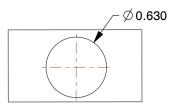

## **PLATE DETAILS**



## **MOUNTING HOLE DETAILS**



## NOTES:

- 1. LOAD RATING: 16,000 lb. 2. WHEEL COLOR: Silver
- 3. FRAME FINISH: Zinc PlatedEnamel
- 4. CASTER WHEEL BEARINGS: Roller
- 5. CASTER FRAME MATERIAL : Steel
- 6. CASTER WHEEL SHAPE: Standard 7. CASTER CORE MATERIAL: Forged Steel
- 8. CASTER WHEEL/TREAD MATERIAL : Forged Steel
- 9. CASTER WHELE/TREAD MATERIAL: Folged Steel
- 10. CASTER PRODUCT GROUP: Swivel Caster with 4-Position
  Directional Lock and Brake







100 Grainger Parkway, Lake Forest, Illinois 60045-5201 1-(800) GRAINGER, 1-(800) 472-4643, (847) 535-1000 www.grainger.com This file and any associated information and specifications are provided for reference and evaluation purposes only, and is subject to change without notice. Grainger makes no representations, warranties or guarantees as to the appropriateness,