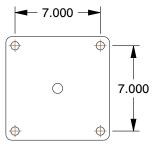

## **PLATE DETAILS**



## **MOUNTING HOLE DETAILS**



## NOTES:

- 1. LOAD RATING: 16,000 lb. 2. WHEEL COLOR: Silver
- 3. FRAME FINISH: Zinc PlatedEnamel
- 4. CASTER WHEEL BEARINGS: Roller
- 5. CASTER FRAME MATERIAL : Steel
- 6. CASTER WHEEL SHAPE: Standard 7. CASTER CORE MATERIAL: Forged Steel
- 8. CASTER WHEEL/TREAD MATERIAL : Forged Steel
- 9. CASTER WHELE/TREAD MATERIAL: Folged Steel
- 10. CASTER PRODUCT GROUP: Swivel Caster with 4-Position
  Directional Lock and Brake







100 Grainger Parkway, Lake Forest, Illinois 60045-5201 1-(800) GRAINGER, 1-(800) 472-4643, (847) 535-1000 www.grainger.com This file and any associated information and specifications are provided for reference and evaluation purposes only, and is subject to change without notice. Grainger makes no representations, warranties or guara