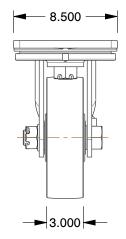

## **PLATE DETAILS**

## **MOUNTING HOLE DETAILS**

## NOTES:

- 1. LOAD RATING: 16,000 lb. 2. WHEEL COLOR: Silver
- 3. FRAME FINISH: Zinc PlatedEnamel
- 4. CASTER WHEEL BEARINGS: Roller
- 5. CASTER FRAME MATERIAL : Steel
- 6. CASTER WHEEL SHAPE: Standard 7. CASTER CORE MATERIAL: Forged Steel
- 8. CASTER WHEEL/TREAD MATERIAL : Forged Steel
- 9. CASTER WHELE/TREAD MATERIAL: Folged Steel
- 10. CASTER PRODUCT GROUP: Swivel Caster with 4-Position
  Directional Lock and Brake

 COMPONENT
 Plate Caster

 5VH69
 INCH

 SHEET
 1 of 1