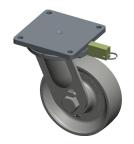

## NOTES:

- 1. LOAD RATING: 16,000 lb. 2. WHEEL COLOR: Silver
- 3. FRAME FINISH: Zinc PlatedEnamel
- 4. CASTER WHEEL BEARINGS: Roller
- 5. CASTER FRAME MATERIAL : Steel
- 6. CASTER WHEEL SHAPE: Standard 7. CASTER CORE MATERIAL: Forged Steel
- 8. CASTER WHEEL/TREAD MATERIAL : Forged Steel
- 9. CASTER WHELE/TREAD MATERIAL: Folged Steel
- 10. CASTER PRODUCT GROUP: Swivel Caster with 4-Position
  Directional Lock and Brake

 COMPONENT
 Plate Caster

 5VH69
 INCH

 SHEET
 1 of 1