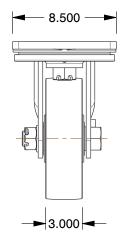

## **PLATE DETAILS**

## **MOUNTING HOLE DETAILS**

## **NOTES:**

1. LOAD RATING: 16,000 lb. 2. WHEEL COLOR: Silver

3. FRAME FINISH: Zinc PlatedEnamel 4. CASTER WHEEL BEARINGS: Roller

5. CASTER WHEEL BEARINGS : Rolle

6. CASTER WHEEL SHAPE : Standard

7. CASTER CORE MATERIAL: Forged Steel

8. CASTER WHEEL/TREAD MATERIAL: Forged Steel 9. CASTER LOAD RATING RANGE: Extra Super Duty

10. CASTER PRODUCT GROUP: Swivel Caster

100 Grainger Parkway, Lake Forest, Illinois 60045-5201 1-(800) GRAINGER, 1-(800) 472-4643, (847) 535-1000 www.grainger.com This file and any associated information and specifications are provided for reference and evaluation purposes only, and is subject to change without notice. Grainger makes no representations, warranties or guarantees as to the appropriateness, accuracy, completeness, or suitability for any purpose, of the file, information or specifications. You are solely responsible for the use of the file, information or specifications.

5VH68
Plt Cstr, Swl, Frgd Stel, 10 in, 16, 000 lb, D

COMPONENT

Plate Caster

UNIT

INCH

SHEET

1 of 1