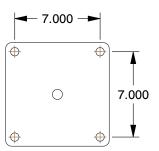

## **PLATE DETAILS**



## **MOUNTING HOLE DETAILS**



## **NOTES:**

1. LOAD RATING: 16,000 lb. 2. WHEEL COLOR: Silver

3. FRAME FINISH: Zinc PlatedEnamel 4. CASTER WHEEL BEARINGS: Roller

5. CASTER WHEEL BEARINGS : Rolle

6. CASTER WHEEL SHAPE : Standard

7. CASTER CORE MATERIAL: Forged Steel

8. CASTER WHEEL/TREAD MATERIAL: Forged Steel 9. CASTER LOAD RATING RANGE: Extra Super Duty

10. CASTER PRODUCT GROUP: Swivel Caster







100 Grainger Parkway, Lake Forest, Illinois 60045-5201 1-(800) GRAINGER, 1-(800) 472-4643, (847) 535-1000 www.grainger.com This file and any associated information and specifications are provided for reference and evaluation purposes only, and is subject to change without notice. Grainger makes no representations, warranties or guarantees as to the appropriateness, accuracy, complet