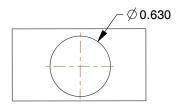

## **PLATE DETAILS**



## **MOUNTING HOLE DETAILS**



## **NOTES:**

1. LOAD RATING: 16,000 lb. 2. WHEEL COLOR: Silver

3. FRAME FINISH: Zinc PlatedEnamel 4. CASTER WHEEL BEARINGS: Roller

5. CASTER WHEEL BEARINGS : Rolle

6. CASTER WHEEL SHAPE : Standard

7. CASTER CORE MATERIAL: Forged Steel

8. CASTER WHEEL/TREAD MATERIAL: Forged Steel 9. CASTER LOAD RATING RANGE: Extra Super Duty

10. CASTER PRODUCT GROUP: Swivel Caster







100 Grainger Parkway, Lake Forest, Illinois 60045-5201 1-(800) GRAINGER, 1-(800) 472-4643, (847) 535-1000 www.grainger.com This file and any associated information and specifications are provided for reference and evaluation purposes only, and is subject to change without notice. Grainger makes no representations, warranties or guarantees as to the appropriateness, accuracy, completeness, or suitability for any pu