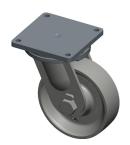

## **NOTES:**

1. LOAD RATING: 16,000 lb. 2. WHEEL COLOR: Silver

3. FRAME FINISH: Zinc PlatedEnamel 4. CASTER WHEEL BEARINGS: Roller

5. CASTER WHEEL BEARINGS : Rolle

6. CASTER WHEEL SHAPE : Standard

7. CASTER CORE MATERIAL: Forged Steel

8. CASTER WHEEL/TREAD MATERIAL: Forged Steel 9. CASTER LOAD RATING RANGE: Extra Super Duty

10. CASTER PRODUCT GROUP: Swivel Caster

100 Grainger Parkway, Lake Forest, Illinois 60045-5201 1-(800) GRAINGER, 1-(800) 472-4643, (847) 535-1000 www.grainger.com This file and any associated information and specifications are provided for reference and evaluation purposes only, and is subject to change without notice. Grainger makes no representations, warranties or guarantees as to the appropriateness, accuracy, completeness, or suitability for any purpose, of the file, information or specifications. You are solely responsible for the use of the file, information or specifications.