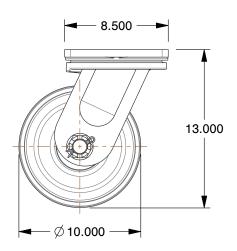

## **NOTES:**

1. LOAD RATING: 16,000 lb. 2. WHEEL COLOR: Silver

3. FRAME FINISH: Zinc PlatedEnamel 4. CASTER WHEEL BEARINGS: Roller

5. CASTER WHEEL BEARINGS : Rolle

6. CASTER WHEEL SHAPE : Standard

7. CASTER CORE MATERIAL: Forged Steel

8. CASTER WHEEL/TREAD MATERIAL: Forged Steel 9. CASTER LOAD RATING RANGE: Extra Super Duty

10. CASTER PRODUCT GROUP: Swivel Caster

100 Grainger Parkway, Lake Forest, Illinois 60045-5201 1-(800) GRAINGER, 1-(800) 472-4643, (847) 535-1000 www.grainger.com This file and any associated information and specifications are provided for reference and evaluation purposes only, and is subject to change without notice. Grainger makes no representations, warranties or guarantees as to the appropriateness, accuracy, completeness, or suitability for any purpose, of the file, information or specifications. You are solely responsible for the use of the file, information or specifications.