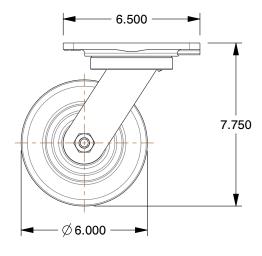

## NOTES:

1. LOAD RATING: 1200 lb. 2. WHEEL COLOR: Black

3. FRAME FINISH: Zinc PlatedEnamel 4. CASTER WHEEL BEARINGS: Roller 5. CASTER FRAME MATERIAL: Steel

6. CASTER WHEEL SHAPE: Standard

7. CASTER CORE MATERIAL: Phenolic

8. CASTER WHEEL/TREAD MATERIAL: Phenolic 9. CASTER LOAD RATING RANGE: Medium-Duty 10. CASTER PRODUCT GROUP: Swivel Caster

100 Grainger Parkway, Lake Forest, Illinois 60045-5201 1-(800) GRAINGER, 1-(800) 472-4643, (847) 535-1000 www.grainger.com