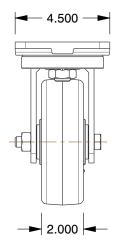

## NOTES:

1. LOAD RATING: 1200 lb. 2. WHEEL COLOR: Black

3. FRAME FINISH: Zinc PlatedEnamel 4. CASTER WHEEL BEARINGS: Roller 5. CASTER FRAME MATERIAL: Steel

6. CASTER WHEEL SHAPE: Standard

7. CASTER CORE MATERIAL: Phenolic

8. CASTER WHEEL/TREAD MATERIAL: Phenolic 9. CASTER LOAD RATING RANGE: Medium-Duty 10. CASTER PRODUCT GROUP: Swivel Caster

100 Grainger Parkway, Lake Forest, Illinois 60045-5201 1-(800) GRAINGER, 1-(800) 472-4643, (847) 535-1000 www.grainger.com

5VH56

COMPONENT

Plte Caster, Swvl, Phenolic, 6 in., 1200 lb.

| Plate Caster |        |
|--------------|--------|
|              | UNIT   |
|              | INCH   |
| n., 1200 lb. | SHEET  |
|              | 1 of 1 |