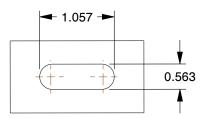

## **PLATE DETAILS**



## **MOUNTING HOLE DETAILS**



## NOTES:

1. LOAD RATING: 1200 lb. 2. WHEEL COLOR: Black

3. FRAME FINISH: Zinc PlatedEnamel 4. CASTER WHEEL BEARINGS: Roller 5. CASTER FRAME MATERIAL: Steel

6. CASTER WHEEL SHAPE: Standard

7. CASTER CORE MATERIAL: Phenolic

8. CASTER WHEEL/TREAD MATERIAL: Phenolic 9. CASTER LOAD RATING RANGE: Medium-Duty 10. CASTER PRODUCT GROUP: Swivel Caster







100 Grainger Parkway, Lake Forest, Illinois 60045-5201 1-(800) GRAINGER, 1-(800) 472-4643, (847) 535-1000 www.grainger.com

This file and any associated information and specifications are provided for reference and evaluation purposes only, and is subject to change without notice. Grainger makes no representations, warranties or quarantees as to the appropriateness, accuracy, completeness, or suitability for any purpose, of the file, inf