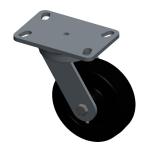

## **PLATE DETAILS**

## NOTES:

1. LOAD RATING: 1200 lb. 2. WHEEL COLOR: Black

3. FRAME FINISH: Zinc PlatedEnamel 4. CASTER WHEEL BEARINGS: Roller 5. CASTER FRAME MATERIAL: Steel

6. CASTER WHEEL SHAPE: Standard

7. CASTER CORE MATERIAL: Phenolic

8. CASTER WHEEL/TREAD MATERIAL: Phenolic 9. CASTER LOAD RATING RANGE: Medium-Duty 10. CASTER PRODUCT GROUP: Swivel Caster

100 Grainger Parkway, Lake Forest, Illinois 60045-5201 1-(800) GRAINGER, 1-(800) 472-4643, (847) 535-1000 www.grainger.com