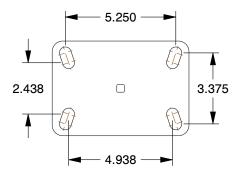

## **PLATE DETAILS**



## **MOUNTING HOLE DETAILS**



## NOTES:

1. LOAD RATING: 1200 lb. 2. WHEEL COLOR: Black

3. FRAME FINISH: Zinc PlatedEnamel 4. CASTER WHEEL BEARINGS: Roller 5. CASTER FRAME MATERIAL: Steel

6. CASTER WHEEL SHAPE: Standard

7. CASTER CORE MATERIAL: Phenolic

8. CASTER WHEEL/TREAD MATERIAL: Phenolic 9. CASTER LOAD RATING RANGE: Medium-Duty 10. CASTER PRODUCT GROUP: Swivel Caster







100 Grainger Parkway, Lake Forest, Illinois 60045-5201 1-(800) GRAINGER, 1-(800) 472-4643, (847) 535-1000 www.grainger.com

This file and any associated information and specifications are provided for reference and evaluation purposes only, and is subject to change without notice. Grainger makes no representations, warranties or quarantees as to the appropriateness, accuracy, completeness, or suitability f