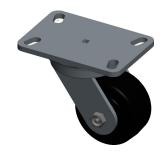

## **PLATE DETAILS**



## **MOUNTING HOLE DETAILS**



## **NOTES:**

1. LOAD RATING: 800 lb. 2. WHEEL COLOR: Black

3. FRAME FINISH: Zinc PlatedEnamel 4. CASTER WHEEL BEARINGS: Roller 5. CASTER FRAME MATERIAL: Steel

6. CASTER WHEEL SHAPE: Standard 7. CASTER CORE MATERIAL: Phenolic

8. CASTER WHEEL/TREAD MATERIAL : Phenolic 9. CASTER LOAD RATING RANGE : Light-Medium Duty

10. CASTER PRODUCT GROUP: Swivel Caster





GRAINGER

100 Grainger Parkway, Lake Forest, Illinois 60045-5201 1-(800) GRAINGER, 1-(800) 472-4643, (847) 535-1000 www.grainger.com This file and any associated information and specifications are provided for reference and evaluation purposes only, and is subject to change without notice. Grainger makes no representations, warranties or guarantees as to the appropriateness