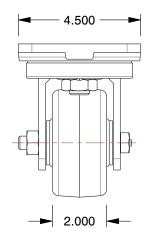

## **PLATE DETAILS**

## **MOUNTING HOLE DETAILS**

## **NOTES:**

1. LOAD RATING: 800 lb. 2. WHEEL COLOR: Black

3. FRAME FINISH: Zinc PlatedEnamel 4. CASTER WHEEL BEARINGS: Roller 5. CASTER FRAME MATERIAL: Steel

6. CASTER WHEEL SHAPE: Standard 7. CASTER CORE MATERIAL: Phenolic

8. CASTER WHEEL/TREAD MATERIAL : Phenolic 9. CASTER LOAD RATING RANGE : Light-Medium Duty

10. CASTER PRODUCT GROUP: Swivel Caster

GRAINGER

100 Grainger Parkway, Lake Forest, Illinois 60045-5201 1-(800) GRAINGER, 1-(800) 472-4643, (847) 535-1000 www.grainger.com This file and any associated information and specifications are provided for reference and evaluation purposes only, and is subject to change without notice. Grainger makes no representations, warranties or guarantees as to the appropriateness, accuracy, completeness, or suitability for any purpose, of the file, information or specifications. You are solely responsible for the use of the file, information or specifications.

5VH40

COMPONENT

Plte Caster, Swvl, Phenolic, 4 in., 800 lb, A

| Plate Caster |        |
|--------------|--------|
|              | UNIT   |
|              | INCH   |
|              | SHEET  |
| ., 800 lb, A | 1 of 1 |