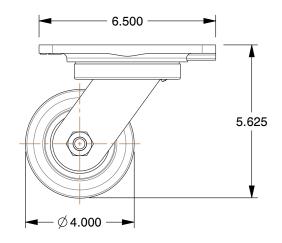

## **NOTES:**

1. LOAD RATING: 800 lb. 2. WHEEL COLOR: Black

3. FRAME FINISH: Zinc PlatedEnamel 4. CASTER WHEEL BEARINGS: Roller 5. CASTER FRAME MATERIAL: Steel

6. CASTER WHEEL SHAPE: Standard 7. CASTER CORE MATERIAL: Phenolic

8. CASTER WHEEL/TREAD MATERIAL : Phenolic 9. CASTER LOAD RATING RANGE : Light-Medium Duty

10. CASTER PRODUCT GROUP: Swivel Caster

GRAINGER

100 Grainger Parkway, Lake Forest, Illinois 60045-5201 1-(800) GRAINGER, 1-(800) 472-4643, (847) 535-1000 www.grainger.com This file and any associated information and specifications are provided for reference and evaluation purposes only, and is subject to change without notice. Grainger makes no representations, warranties or guarantees as to the appropriateness, accuracy, completeness, or suitability for any purpose, of the file, information or specifications. You are solely responsible for the use of the file, information or specifications.

5VH40

COMPONENT

Plte Caster, Swvl, Phenolic, 4 in., 800 lb, A

| Plate Caster |        |
|--------------|--------|
|              | UNIT   |
|              | INCH   |
|              | SHEET  |
| ., 800 lb, A | 1 of 1 |