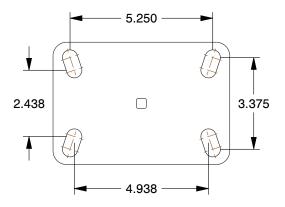

## **PLATE DETAILS**



## **MOUNTING HOLE DETAILS**



## **NOTES:**

1. LOAD RATING: 800 lb. 2. WHEEL COLOR: Black

3. FRAME FINISH: Zinc PlatedEnamel 4. CASTER WHEEL BEARINGS: Roller 5. CASTER FRAME MATERIAL: Steel

6. CASTER WHEEL SHAPE: Standard 7. CASTER CORE MATERIAL: Phenolic

8. CASTER WHEEL/TREAD MATERIAL : Phenolic 9. CASTER LOAD RATING RANGE : Light-Medium Duty

10. CASTER PRODUCT GROUP: Swivel Caster





GRAINGER

100 Grainger Parkway, Lake Forest, Illinois 60045-5201 1-(800) GRAINGER, 1-(800) 472-4643, (847) 535-1000 www.grainger.com This file and any associated information and specifications are provided for reference and evaluation purposes only, and is subject to change without notice. Grainger makes no representations, warranties or guarantees as to the appropriateness, accuracy, completeness