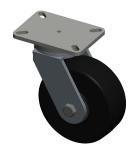

5VH16

COMPONENT

Plte Castr, Swvl, Phenolic, 8 in., 3000 lb, A

| Plate Caster |        |
|--------------|--------|
|              | UNIT   |
|              | INCH   |
| 3000 lb, A   | SHEET  |
|              | 1 of 1 |