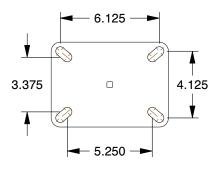

## **PLATE DETAILS**



## **MOUNTING HOLE DETAILS**



## **NOTES:**

1. LOAD RATING: 3000 lb. 2. WHEEL COLOR: Black

3. FRAME FINISH: Zinc PlatedEnamel
4. CASTER WHEEL BEARINGS: Roller
5. CASTER FRAME MATERIAL: Steel

6. CASTER WHEEL SHAPE : Standard

7. CASTER CORE MATERIAL : Phenolic

8. CASTER WHEEL/TREAD MATERIAL : Phenolic 9. CASTER LOAD RATING RANGE : Heavy-Duty

10. CASTER PRODUCT GROUP: Swivel Caster







100 Grainger Parkway, Lake Forest, Illinois 60045-5201 1-(800) GRAINGER, 1-(800) 472-4643, (847) 535-1000 www.grainger.com This file and any associated information and specifications are provided for reference and evaluation purposes only, and is subject to change without notice. Grainger makes no representations, warranties or guarantees as to the appropriateness, accuracy, completeness, or suitab