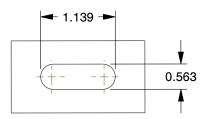

## **PLATE DETAILS**



## **MOUNTING HOLE DETAILS**



## **NOTES:**

1. LOAD RATING: 3000 lb. 2. WHEEL COLOR: Black

3. FRAME FINISH: Zinc PlatedEnamel
4. CASTER WHEEL BEARINGS: Roller
5. CASTER FRAME MATERIAL: Steel

6. CASTER WHEEL SHAPE : Standard

7. CASTER CORE MATERIAL : Phenolic

8. CASTER WHEEL/TREAD MATERIAL : Phenolic 9. CASTER LOAD RATING RANGE : Heavy-Duty

10. CASTER PRODUCT GROUP: Swivel Caster







100 Grainger Parkway, Lake Forest, Illinois 60045-5201 1-(800) GRAINGER, 1-(800) 472-4643, (847) 535-1000 www.grainger.com This file and any associated information and specifications are provided for reference and evaluation purposes only, and is subject to change without notice. Grainger makes no representations, warranties or guarantees as to the appropriateness, accuracy, completeness, or suitability for any purpose, of the fi