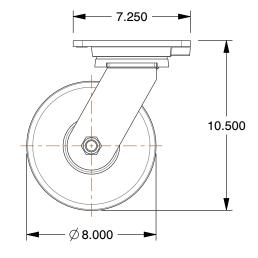

## **NOTES:**

1. LOAD RATING: 3000 lb. 2. WHEEL COLOR: Black

3. FRAME FINISH: Zinc PlatedEnamel
4. CASTER WHEEL BEARINGS: Roller
5. CASTER FRAME MATERIAL: Steel

6. CASTER WHEEL SHAPE : Standard

7. CASTER CORE MATERIAL : Phenolic

8. CASTER WHEEL/TREAD MATERIAL : Phenolic 9. CASTER LOAD RATING RANGE : Heavy-Duty

10. CASTER PRODUCT GROUP: Swivel Caster

100 Grainger Parkway, Lake Forest, Illinois 60045-5201 1-(800) GRAINGER, 1-(800) 472-4643, (847) 535-1000 www.grainger.com This file and any associated information and specifications are provided for reference and evaluation purposes only, and is subject to change without notice. Grainger makes no representations, warranties or guarantees as to the appropriateness, accuracy, completeness, or suitability for any purpose, of the file, information or specifications. You are solely responsible for the use of the file, information or specifications.