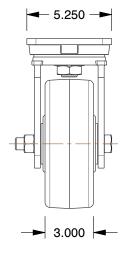

## **PLATE DETAILS**

## **MOUNTING HOLE DETAILS**

## **NOTES:**

1. LOAD RATING: 3000 lb. 2. WHEEL COLOR: Black

3. FRAME FINISH: Zinc PlatedEnamel
4. CASTER WHEEL BEARINGS: Roller
5. CASTER FRAME MATERIAL: Steel

6. CASTER WHEEL SHAPE : Standard

7. CASTER CORE MATERIAL : Phenolic

8. CASTER WHEEL/TREAD MATERIAL : Phenolic 9. CASTER LOAD RATING RANGE : Heavy-Duty

10. CASTER PRODUCT GROUP: Swivel Caster

100 Grainger Parkway, Lake Forest, Illinois 60045-5201 1-(800) GRAINGER, 1-(800) 472-4643, (847) 535-1000 www.grainger.com This file and any associated information and specifications are provided for reference and evaluation purposes only, and is subject to change without notice. Grainger makes no representations, warranties or guarantees as to the appropriateness, accuracy, completeness, or suitability for any purpose, of the file, information or specifications. You are solely responsible for the use of the file, information or specifications.