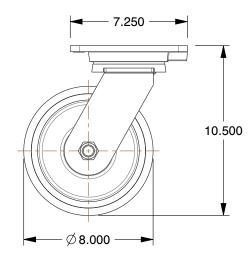

5VH10

COMPONENT

Plte Caster, Swvl, Poly, 8 in., 2500 lb., A

| Plate Caster |        |
|--------------|--------|
|              | UNIT   |
|              | INCH   |
| 500 lb., A   | SHEET  |
|              | 1 of 1 |