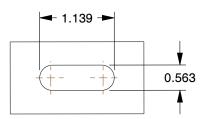

## **PLATE DETAILS**



## **MOUNTING HOLE DETAILS**



## **NOTES:**

1. LOAD RATING: 2500 lb. 2. WHEEL COLOR: Green

3. FRAME FINISH: Zinc PlatedEnamel
4. CASTER WHEEL BEARINGS: Ball
5. CASTER FRAME MATERIAL: Steel
6. CASTER WHEEL SHARE: Standard

6. CASTER WHEEL SHAPE: Standard 7. CASTER CORE MATERIAL: Cast Iron

8. CASTER WHEEL/TREAD MATERIAL : Polyurethane
9. CASTER LOAD RATING RANGE : Medium-Duty

10. CASTER PRODUCT GROUP: Swivel Caster







100 Grainger Parkway, Lake Forest, Illinois 60045-5201 1-(800) GRAINGER, 1-(800) 472-4643, (847) 535-1000 www.grainger.com This file and any associated information and specifications are provided for reference and evaluation purposes only, and is subject to change without notice. Grainger makes no representations, warranties or guarantees as to the appropriateness, accuracy, completeness, or suita