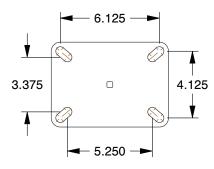

## **PLATE DETAILS**



## **MOUNTING HOLE DETAILS**



## **NOTES:**

1. LOAD RATING: 2500 lb. 2. WHEEL COLOR: Green

3. FRAME FINISH: Zinc PlatedEnamel
4. CASTER WHEEL BEARINGS: Ball
5. CASTER FRAME MATERIAL: Steel
6. CASTER WHEEL SHARE: Standard

6. CASTER WHEEL SHAPE: Standard 7. CASTER CORE MATERIAL: Cast Iron

8. CASTER WHEEL/TREAD MATERIAL : Polyurethane
9. CASTER LOAD RATING RANGE : Medium-Duty

10. CASTER PRODUCT GROUP: Swivel Caster







100 Grainger Parkway, Lake Forest, Illinois 60045-5201 1-(800) GRAINGER, 1-(800) 472-4643, (847) 535-1000 www.grainger.com This file and any associated information and specifications are provided for reference and evaluation purposes only, and is subject to change without notice. Grainger makes no representations, warranties or guarantees as to the appropriateness,