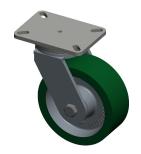

5VH10

COMPONENT

Plte Caster, Swvl, Poly, 8 in., 2500 lb., A

| Plate Caster |        |
|--------------|--------|
|              | UNIT   |
|              | INCH   |
| 500 lb., A   | SHEET  |
|              | 1 of 1 |