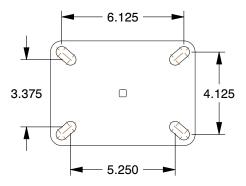

## **PLATE DETAILS**



## **MOUNTING HOLE DETAILS**



## NOTES:

1. LOAD RATING: 2000 lb. 2. WHEEL COLOR: Black

3. FRAME FINISH: Zinc PlatedEnamel 4. CASTER WHEEL BEARINGS: Roller 5. CASTER FRAME MATERIAL: Steel

6. CASTER WHEEL SHAPE: Standard

7. CASTER CORE MATERIAL: Phenolic

8. CASTER WHEEL/TREAD MATERIAL: Phenolic 9. CASTER LOAD RATING RANGE: Medium-Duty 10. CASTER PRODUCT GROUP: Swivel Caster







100 Grainger Parkway, Lake Forest, Illinois 60045-5201 1-(800) GRAINGER, 1-(800) 472-4643, (847) 535-1000 www.grainger.com

This file and any associated information and specifications are provided for reference and evaluation purposes only, and is subject to change without notice. Grainger makes no representations, warranties or quarantees as to the appropriateness, accuracy, completeness, or suitability f