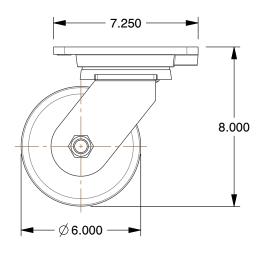

## NOTES:

1. LOAD RATING: 2000 lb. 2. WHEEL COLOR: Black

3. FRAME FINISH: Zinc PlatedEnamel 4. CASTER WHEEL BEARINGS: Roller 5. CASTER FRAME MATERIAL: Steel

6. CASTER WHEEL SHAPE: Standard

7. CASTER CORE MATERIAL: Phenolic

8. CASTER WHEEL/TREAD MATERIAL: Phenolic 9. CASTER LOAD RATING RANGE: Medium-Duty 10. CASTER PRODUCT GROUP: Swivel Caster

100 Grainger Parkway, Lake Forest, Illinois 60045-5201 1-(800) GRAINGER, 1-(800) 472-4643, (847) 535-1000 www.grainger.com

COMPONENT Plate Caster UNIT 5VH07 INCH SHEET Plte Castr, Swvl, Phenolic, 6 in., 2000 lb, A 1 of 1