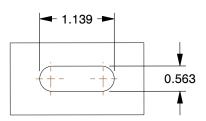

## **PLATE DETAILS**



## **MOUNTING HOLE DETAILS**



## NOTES:

1. LOAD RATING: 2000 lb. 2. WHEEL COLOR: Black

3. FRAME FINISH: Zinc PlatedEnamel 4. CASTER WHEEL BEARINGS: Roller 5. CASTER FRAME MATERIAL: Steel

6. CASTER WHEEL SHAPE: Standard

7. CASTER CORE MATERIAL: Phenolic

8. CASTER WHEEL/TREAD MATERIAL: Phenolic 9. CASTER LOAD RATING RANGE: Medium-Duty 10. CASTER PRODUCT GROUP: Swivel Caster







100 Grainger Parkway, Lake Forest, Illinois 60045-5201 1-(800) GRAINGER, 1-(800) 472-4643, (847) 535-1000 www.grainger.com

This file and any associated information and specifications are provided for reference and evaluation purposes only, and is subject to change without notice. Grainger makes no representations, warranties or quarantees as to the appropriateness, accuracy, completeness, or suitability for any purpose, of the file, inf