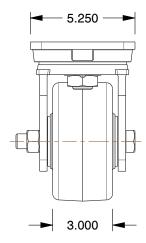

## **PLATE DETAILS**

## **MOUNTING HOLE DETAILS**

## NOTES:

1. LOAD RATING: 2000 lb. 2. WHEEL COLOR: Black

3. FRAME FINISH: Zinc PlatedEnamel 4. CASTER WHEEL BEARINGS: Roller 5. CASTER FRAME MATERIAL: Steel

6. CASTER WHEEL SHAPE: Standard

7. CASTER CORE MATERIAL: Phenolic

8. CASTER WHEEL/TREAD MATERIAL: Phenolic 9. CASTER LOAD RATING RANGE: Medium-Duty 10. CASTER PRODUCT GROUP: Swivel Caster

100 Grainger Parkway, Lake Forest, Illinois 60045-5201 1-(800) GRAINGER, 1-(800) 472-4643, (847) 535-1000 www.grainger.com