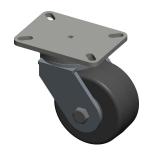

## NOTES:

1. LOAD RATING: 2000 lb. 2. WHEEL COLOR: Black

3. FRAME FINISH: Zinc PlatedEnamel 4. CASTER WHEEL BEARINGS: Roller 5. CASTER FRAME MATERIAL: Steel

6. CASTER WHEEL SHAPE: Standard

7. CASTER CORE MATERIAL: Phenolic

8. CASTER WHEEL/TREAD MATERIAL: Phenolic 9. CASTER LOAD RATING RANGE: Medium-Duty 10. CASTER PRODUCT GROUP: Swivel Caster

100 Grainger Parkway, Lake Forest, Illinois 60045-5201 1-(800) GRAINGER, 1-(800) 472-4643, (847) 535-1000 www.grainger.com

COMPONENT Plate Caster UNIT 5VH07 INCH SHEET Plte Castr, Swvl, Phenolic, 6 in., 2000 lb, A 1 of 1