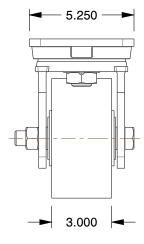

## **PLATE DETAILS**

## **MOUNTING HOLE DETAILS**

## **NOTES:**

1. LOAD RATING: 2200 lb. 2. WHEEL COLOR: Green

3. FRAME FINISH: Zinc PlatedEnamel 4. CASTER WHEEL BEARINGS: Ball 5. CASTER FRAME MATERIAL: Steel 6. CASTER WHEEL SHAPE: Standard

7. CASTER CORE MATERIAL : Cast Iron

8. CASTER WHEEL/TREAD MATERIAL: Polyurethane
9. CASTER LOAD RATING RANGE: Medium-Duty
10. CASTER PRODUCT GROUP: Swivel Caster

100 Grainger Parkway, Lake Forest, Illinois 60045-5201 1-(800) GRAINGER, 1-(800) 472-4643, (847) 535-1000 www.grainger.com This file and any associated information and specifications are provided for reference and evaluation purposes only, and is subject to change without notice. Grainger makes no representations, warranties or guarantees as to the appropriateness, accuracy, completeness, or suitability for any purpose, of the file, information or specifications. You are solely responsible for the use of the file, information or specifications.

5VH01

Plte Caster, Swvl, Poly, 6 in., 2200 lb.

COMPONENT

| Plate Caster |        |
|--------------|--------|
|              | UNIT   |
|              | INCH   |
| 2200 lb.     | SHEET  |
|              | 1 of 1 |