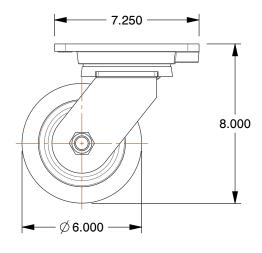

5VH01

Plte Caster, Swvl, Poly, 6 in., 2200 lb.

COMPONENT

| Plate Caster |        |
|--------------|--------|
|              | UNIT   |
|              | INCH   |
| 2200 lb.     | SHEET  |
|              | 1 of 1 |