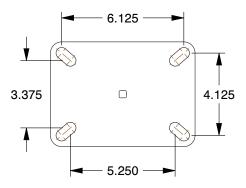

## **PLATE DETAILS**



## **MOUNTING HOLE DETAILS**



## **NOTES:**

1. LOAD RATING: 2200 lb. 2. WHEEL COLOR: Green

3. FRAME FINISH: Zinc PlatedEnamel 4. CASTER WHEEL BEARINGS: Ball 5. CASTER FRAME MATERIAL: Steel 6. CASTER WHEEL SHAPE: Standard

7. CASTER CORE MATERIAL : Cast Iron

8. CASTER WHEEL/TREAD MATERIAL: Polyurethane
9. CASTER LOAD RATING RANGE: Medium-Duty
10. CASTER PRODUCT GROUP: Swivel Caster







100 Grainger Parkway, Lake Forest, Illinois 60045-5201 1-(800) GRAINGER, 1-(800) 472-4643, (847) 535-1000 www.grainger.com This file and any associated information and specifications are provided for reference and evaluation purposes only, and is subject to change without notice. Grainger makes no representations, warranties or guarantees as to the appropriateness, accuracy, completeness, or suitabi