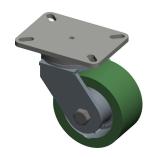

5VH01

Plte Caster, Swvl, Poly, 6 in., 2200 lb.

COMPONENT

| Plate Caster |        |
|--------------|--------|
|              | UNIT   |
|              | INCH   |
| 2200 lb.     | SHEET  |
|              | 1 of 1 |