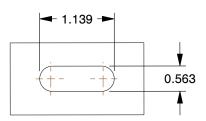

## **PLATE DETAILS**



## **MOUNTING HOLE DETAILS**



## **NOTES:**

1. LOAD RATING: 2200 lb. 2. WHEEL COLOR: Green

3. FRAME FINISH: Zinc PlatedEnamel 4. CASTER WHEEL BEARINGS: Ball 5. CASTER FRAME MATERIAL: Steel 6. CASTER WHEEL SHAPE: Standard

7. CASTER CORE MATERIAL : Cast Iron

8. CASTER WHEEL/TREAD MATERIAL: Polyurethane
9. CASTER LOAD RATING RANGE: Medium-Duty
10. CASTER PRODUCT GROUP: Swivel Caster







100 Grainger Parkway, Lake Forest, Illinois 60045-5201 1-(800) GRAINGER, 1-(800) 472-4643, (847) 535-1000 www.grainger.com This file and any associated information and specifications are provided for reference and evaluation purposes only, and is subject to change without notice. Grainger makes no representations, warranties or guarantees as to the appropriateness, accuracy, completeness, or suitability for any purpose, of the fil