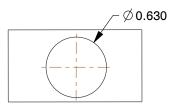

## **PLATE DETAILS**



## **MOUNTING HOLE DETAILS**



## **NOTES:**

1. LOAD RATING: 3500 lb. 2. WHEEL COLOR: Blue

3. FRAME FINISH: Zinc PlatedEnamel
4. CASTER WHEEL BEARINGS: Roller
5. CASTER FRAME MATERIAL: Steel
6. CASTER WHEEL SHAPE: Standard
7. CASTER CORE MATERIAL: Forged Steel

8. CASTER WHEEL/TREAD MATERIAL: Polyurethane 9. CASTER LOAD RATING RANGE: Heavy-Duty

10. CASTER PRODUCT GROUP: Rigid Caster







100 Grainger Parkway, Lake Forest, Illinois 60045-5201 1-(800) GRAINGER, 1-(800) 472-4643, (847) 535-1000 www.grainger.com This file and any associated information and specifications are provided for reference and evaluation purposes only, and is subject to change without notice. Grainger makes no representations, warranties or guarantees as to the appropriateness, accuracy, completeness, or suitability for any purpose, of the fi