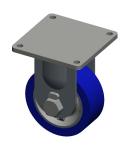

trains confidential, remation that is ty. Do not disclose or others except

COMPONENT

Plte Caster, Rgd, Poly, 8 in., 3500 lb.

| Plate Caster |        |
|--------------|--------|
|              | UNIT   |
|              | INCH   |
| 3500 lb.     | SHEET  |
|              | 1 of 1 |