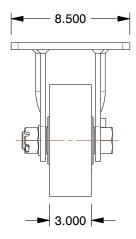

## **PLATE DETAILS**

## **MOUNTING HOLE DETAILS**

## **NOTES:**

1. LOAD RATING: 3500 lb. 2. WHEEL COLOR: Blue

3. FRAME FINISH: Zinc PlatedEnamel
4. CASTER WHEEL BEARINGS: Roller
5. CASTER FRAME MATERIAL: Steel
6. CASTER WHEEL SHAPE: Standard
7. CASTER CORE MATERIAL: Forged Steel

8. CASTER WHEEL/TREAD MATERIAL: Polyurethane 9. CASTER LOAD RATING RANGE: Heavy-Duty

10. CASTER PRODUCT GROUP: Rigid Caster

100 Grainger Parkway, Lake Forest, Illinois 60045-5201 1-(800) GRAINGER, 1-(800) 472-4643, (847) 535-1000 www.grainger.com This file and any associated information and specifications are provided for reference and evaluation purposes only, and is subject to change without notice. Grainger makes no representations, warranties or guarantees as to the appropriateness, accuracy, completeness, or suitability for any purpose, of the file, information or specifications. You are solely responsible for the use of the file, information or specifications.