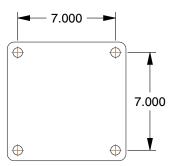

## **PLATE DETAILS**



## **MOUNTING HOLE DETAILS**



## **NOTES:**

1. LOAD RATING: 3500 lb. 2. WHEEL COLOR: Blue

3. FRAME FINISH: Zinc PlatedEnamel
4. CASTER WHEEL BEARINGS: Roller
5. CASTER FRAME MATERIAL: Steel
6. CASTER WHEEL SHAPE: Standard
7. CASTER CORE MATERIAL: Forged Steel

8. CASTER WHEEL/TREAD MATERIAL: Polyurethane 9. CASTER LOAD RATING RANGE: Heavy-Duty

10. CASTER PRODUCT GROUP: Rigid Caster







100 Grainger Parkway, Lake Forest, Illinois 60045-5201 1-(800) GRAINGER, 1-(800) 472-4643, (847) 535-1000 www.grainger.com This file and any associated information and specifications are provided for reference and evaluation purposes only, and is subject to change without notice. Grainger makes no representations, warranties or guarantees as to the appropriateness, accuracy, completeness, or suitab