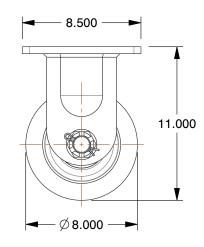

## **NOTES:**

1. LOAD RATING: 3500 lb. 2. WHEEL COLOR: Blue

3. FRAME FINISH: Zinc PlatedEnamel
4. CASTER WHEEL BEARINGS: Roller
5. CASTER FRAME MATERIAL: Steel
6. CASTER WHEEL SHAPE: Standard
7. CASTER CORE MATERIAL: Forged Steel

8. CASTER WHEEL/TREAD MATERIAL: Polyurethane 9. CASTER LOAD RATING RANGE: Heavy-Duty

10. CASTER PRODUCT GROUP: Rigid Caster

100 Grainger Parkway, Lake Forest, Illinois 60045-5201 1-(800) GRAINGER, 1-(800) 472-4643, (847) 535-1000 www.grainger.com This file and any associated information and specifications are provided for reference and evaluation purposes only, and is subject to change without notice. Grainger makes no representations, warranties or guarantees as to the appropriateness, accuracy, completeness, or suitability for any purpose, of the file, information or specifications. You are solely responsible for the use of the file, information or specifications.