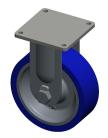

## **NOTES:**

1. LOAD RATING: 6000 lb. 2. WHEEL COLOR: Blue

3. FRAME FINISH: Zinc PlatedEnamel
4. CASTER WHEEL BEARINGS: Roller
5. CASTER FRAME MATERIAL: Steel

6. CASTER FRAME MATERIAL: Steel

7. CASTER CORE MATERIAL : Forged Steel

8. CASTER WHEEL/TREAD MATERIAL : Polyurethane

9. CASTER WHEEL/TREAD MATERIAL: Polyurethane

10. CASTER PRODUCT GROUP: Rigid Caster

100 Grainger Parkway, Lake Forest, Illinois 60045-5201 1-(800) GRAINGER, 1-(800) 472-4643, (847) 535-1000 www.grainger.com This file and any associated information and specifications are provided for reference and evaluation purposes only, and is subject to change without notice. Grainger makes no representations, warranties or guarantees as to the appropriateness, accuracy, completeness, or suitability for any purpose, of the file, information or specifications. You are solely responsible for the use of the file, information or specifications.

0.11

5VG46

Plte Caster, Rgd, Poly, 12 in., 6000 lb.

COMPONENT