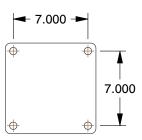

## **PLATE DETAILS**



## **MOUNTING HOLE DETAILS**



## **NOTES:**

1. LOAD RATING: 6000 lb. 2. WHEEL COLOR: Blue

3. FRAME FINISH: Zinc PlatedEnamel
4. CASTER WHEEL BEARINGS: Roller
5. CASTER FRAME MATERIAL: Steel

6. CASTER FRAME MATERIAL: Steel

7. CASTER CORE MATERIAL : Forged Steel

8. CASTER WHEEL/TREAD MATERIAL : Polyurethane

9. CASTER WHEEL/TREAD MATERIAL: Polyurethane

10. CASTER PRODUCT GROUP: Rigid Caster







100 Grainger Parkway, Lake Forest, Illinois 60045-5201 1-(800) GRAINGER, 1-(800) 472-4643, (847) 535-1000 www.grainger.com This file and any associated information and specifications are provided for reference and evaluation purposes only, and is subject to change without notice. Grainger makes no representations, warranties or guarantees as to the appropriateness, accuracy, completeness,