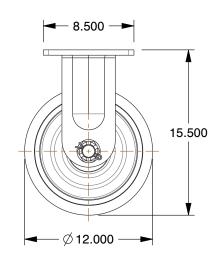

## **NOTES:**

1. LOAD RATING: 6000 lb. 2. WHEEL COLOR: Blue

3. FRAME FINISH: Zinc PlatedEnamel
4. CASTER WHEEL BEARINGS: Roller
5. CASTER FRAME MATERIAL: Steel

6. CASTER FRAME MATERIAL: Steel

7. CASTER CORE MATERIAL : Forged Steel

8. CASTER WHEEL/TREAD MATERIAL : Polyurethane

9. CASTER WHEEL/TREAD MATERIAL: Polyurethane

10. CASTER PRODUCT GROUP: Rigid Caster

100 Grainger Parkway, Lake Forest, Illinois 60045-5201 1-(800) GRAINGER, 1-(800) 472-4643, (847) 535-1000 www.grainger.com This file and any associated information and specifications are provided for reference and evaluation purposes only, and is subject to change without notice. Grainger makes no representations, warranties or guarantees as to the appropriateness, accuracy, completeness, or suitability for any purpose, of the file, information or specifications. You are solely responsible for the use of the file, information or specifications.

0.11

5VG46

Plte Caster, Rgd, Poly, 12 in., 6000 lb.

COMPONENT