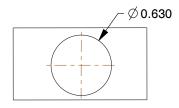

## **PLATE DETAILS**



## **MOUNTING HOLE DETAILS**



## **NOTES:**

1. LOAD RATING: 6000 lb. 2. WHEEL COLOR: Blue

3. FRAME FINISH: Zinc PlatedEnamel
4. CASTER WHEEL BEARINGS: Roller
5. CASTER FRAME MATERIAL: Steel

6. CASTER FRAME MATERIAL: Steel

7. CASTER CORE MATERIAL : Forged Steel

8. CASTER WHEEL/TREAD MATERIAL : Polyurethane

9. CASTER WHEEL/TREAD MATERIAL: Polyurethane

10. CASTER PRODUCT GROUP: Rigid Caster







100 Grainger Parkway, Lake Forest, Illinois 60045-5201 1-(800) GRAINGER, 1-(800) 472-4643, (847) 535-1000 www.grainger.com This file and any associated information and specifications are provided for reference and evaluation purposes only, and is subject to change without notice. Grainger makes no representations, warranties or guarantees as to the appropriateness, accuracy, completeness, or suitability for any purpose,