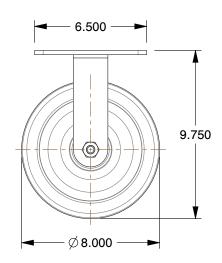

## NOTES:

1. LOAD RATING: 1400 lb. 2. WHEEL COLOR: Black

3. FRAME FINISH: Zinc PlatedEnamel 4. CASTER WHEEL BEARINGS: Roller

5. CASTER FRAME MATERIAL: Steel

6. CASTER WHEEL SHAPE: Standard 7. CASTER CORE MATERIAL: Phenolic

8. CASTER WHEEL/TREAD MATERIAL: Phenolic

9. CASTER LOAD RATING RANGE: Medium-Duty 10. CASTER PRODUCT GROUP: Rigid Caster

100 Grainger Parkway, Lake Forest, Illinois 60045-5201 1-(800) GRAINGER, 1-(800) 472-4643, (847) 535-1000 www.grainger.com