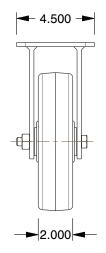

## **PLATE DETAILS**

## NOTES:

1. LOAD RATING: 1400 lb. 2. WHEEL COLOR: Black

3. FRAME FINISH: Zinc PlatedEnamel 4. CASTER WHEEL BEARINGS: Roller

5. CASTER FRAME MATERIAL: Steel

6. CASTER WHEEL SHAPE: Standard 7. CASTER CORE MATERIAL: Phenolic

8. CASTER WHEEL/TREAD MATERIAL: Phenolic

9. CASTER LOAD RATING RANGE: Medium-Duty 10. CASTER PRODUCT GROUP: Rigid Caster

100 Grainger Parkway, Lake Forest, Illinois 60045-5201 1-(800) GRAINGER, 1-(800) 472-4643, (847) 535-1000 www.grainger.com