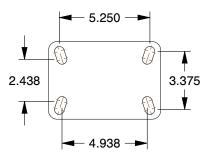

## **PLATE DETAILS**



## **MOUNTING HOLE DETAILS**



## NOTES:

1. LOAD RATING: 1400 lb. 2. WHEEL COLOR: Black

3. FRAME FINISH: Zinc PlatedEnamel 4. CASTER WHEEL BEARINGS: Roller

5. CASTER FRAME MATERIAL: Steel

6. CASTER WHEEL SHAPE: Standard 7. CASTER CORE MATERIAL: Phenolic

8. CASTER WHEEL/TREAD MATERIAL: Phenolic

9. CASTER LOAD RATING RANGE: Medium-Duty 10. CASTER PRODUCT GROUP: Rigid Caster







100 Grainger Parkway, Lake Forest, Illinois 60045-5201 1-(800) GRAINGER, 1-(800) 472-4643, (847) 535-1000 www.grainger.com

This file and any associated information and specifications are provided for reference and evaluation purposes only, and is subject to change without notice. Grainger makes no representations, warranties or quarantees as to the appropriateness, accuracy, completeness, or suitability f