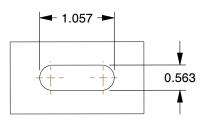

## **PLATE DETAILS**



## **MOUNTING HOLE DETAILS**



## NOTES:

1. LOAD RATING: 1400 lb. 2. WHEEL COLOR: Black

3. FRAME FINISH: Zinc PlatedEnamel 4. CASTER WHEEL BEARINGS: Roller

5. CASTER FRAME MATERIAL: Steel

6. CASTER WHEEL SHAPE: Standard 7. CASTER CORE MATERIAL: Phenolic

8. CASTER WHEEL/TREAD MATERIAL: Phenolic

9. CASTER LOAD RATING RANGE: Medium-Duty 10. CASTER PRODUCT GROUP: Rigid Caster







100 Grainger Parkway, Lake Forest, Illinois 60045-5201 1-(800) GRAINGER, 1-(800) 472-4643, (847) 535-1000 www.grainger.com

This file and any associated information and specifications are provided for reference and evaluation purposes only, and is subject to change without notice. Grainger makes no representations, warranties or quarantees as to the appropriateness, accuracy, completeness, or suitability for any purpose, of the file, inf