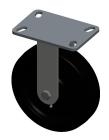

## NOTES:

1. LOAD RATING: 1400 lb. 2. WHEEL COLOR: Black

3. FRAME FINISH: Zinc PlatedEnamel 4. CASTER WHEEL BEARINGS: Roller

5. CASTER FRAME MATERIAL: Steel

6. CASTER WHEEL SHAPE: Standard 7. CASTER CORE MATERIAL: Phenolic

8. CASTER WHEEL/TREAD MATERIAL: Phenolic

9. CASTER LOAD RATING RANGE: Medium-Duty 10. CASTER PRODUCT GROUP: Rigid Caster

100 Grainger Parkway, Lake Forest, Illinois 60045-5201 1-(800) GRAINGER, 1-(800) 472-4643, (847) 535-1000 www.grainger.com