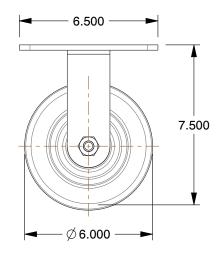

## NOTES:

1. LOAD RATING: 1200 lb. 2. WHEEL COLOR: Black

3. FRAME FINISH: Zinc PlatedEnamel 4. CASTER WHEEL BEARINGS: Roller 5. CASTER FRAME MATERIAL: Steel

6. CASTER WHEEL SHAPE: Standard

7. CASTER CORE MATERIAL: Phenolic

8. CASTER WHEEL/TREAD MATERIAL: Phenolic 9. CASTER LOAD RATING RANGE: Medium-Duty 10. CASTER PRODUCT GROUP: Rigid Caster

**GRAINGER** 

100 Grainger Parkway, Lake Forest, Illinois 60045-5201 1-(800) GRAINGER, 1-(800) 472-4643, (847) 535-1000 www.grainger.com

5VG34

COMPONENT

Plte Caster, Rgd, Phenolic, 6 in., 1200 lb.

| Plate Caster |        |
|--------------|--------|
|              | UNIT   |
|              | INCH   |
| ., 1200 lb.  | SHEET  |
|              | 1 of 1 |