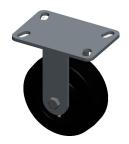

5VG34

COMPONENT

Plte Caster, Rgd, Phenolic, 6 in., 1200 lb.

| Plate Caster |        |
|--------------|--------|
|              | UNIT   |
|              | INCH   |
| ., 1200 lb.  | SHEET  |
|              | 1 of 1 |