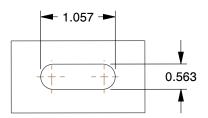

## **PLATE DETAILS**



## **MOUNTING HOLE DETAILS**



## NOTES:

1. LOAD RATING: 1200 lb. 2. WHEEL COLOR: Black

3. FRAME FINISH: Zinc PlatedEnamel 4. CASTER WHEEL BEARINGS: Roller 5. CASTER FRAME MATERIAL: Steel

6. CASTER WHEEL SHAPE: Standard

7. CASTER CORE MATERIAL: Phenolic

8. CASTER WHEEL/TREAD MATERIAL: Phenolic 9. CASTER LOAD RATING RANGE: Medium-Duty 10. CASTER PRODUCT GROUP: Rigid Caster





**GRAINGER** 

100 Grainger Parkway, Lake Forest, Illinois 60045-5201 1-(800) GRAINGER, 1-(800) 472-4643, (847) 535-1000 www.grainger.com

This file and any associated information and specifications are provided for reference and evaluation purposes only, and is subject to change without notice. Grainger makes no representations, warranties or quarantees as to the appropriateness, accuracy, completeness, or suitability for any purpose, of t