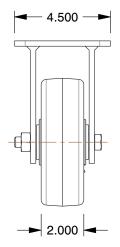

## **PLATE DETAILS**

## **MOUNTING HOLE DETAILS**

5VG34

COMPONENT

Plte Caster, Rgd, Phenolic, 6 in., 1200 lb.

| Plate Caster |        |
|--------------|--------|
|              | UNIT   |
|              | INCH   |
| ., 1200 lb.  | SHEET  |
|              | 1 of 1 |