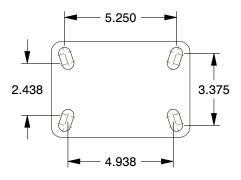

## **PLATE DETAILS**



## **MOUNTING HOLE DETAILS**



## NOTES:

1. LOAD RATING: 1200 lb. 2. WHEEL COLOR: Black

3. FRAME FINISH: Zinc PlatedEnamel 4. CASTER WHEEL BEARINGS: Roller 5. CASTER FRAME MATERIAL: Steel

6. CASTER WHEEL SHAPE: Standard

7. CASTER CORE MATERIAL: Phenolic

8. CASTER WHEEL/TREAD MATERIAL: Phenolic 9. CASTER LOAD RATING RANGE: Medium-Duty 10. CASTER PRODUCT GROUP: Rigid Caster





**GRAINGER** 

100 Grainger Parkway, Lake Forest, Illinois 60045-5201 1-(800) GRAINGER, 1-(800) 472-4643, (847) 535-1000 www.grainger.com

This file and any associated information and specifications are provided for reference and evaluation purposes only, and is subject to change without notice. Grainger makes no representations, warranties or quarantees as to the appropriateness, accuracy, completeness, or s