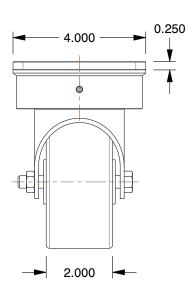

## **MOUNTING HOLE DETAILS**

## **NOTES:**

1. LOAD RATING: 700 lb. 2. WHEEL COLOR: Black 3. FRAME FINISH: Zinc

4. CASTER WHEEL BEARINGS: Zinc 5. CASTER FRAME MATERIAL: Steel 6. CASTER WHEEL SHAPE: Standard

6. CASTER WHEEL SHAPE: Standard 7. CASTER CORE MATERIAL: Phenolic

8. CASTER WHEEL/TREAD MATERIAL : Phenolic 9. CASTER LOAD RATING RANGE : Light-Medium Duty

10. CASTER SUB TYPE: Kingpinless Swivel

100 Grainger Parkway, Lake Forest, Illinois 60045-5201 1-(800) GRAINGER, 1-(800) 472-4643, (847) 535-1000 www.grainger.com This file and any associated information and specifications are provided for reference and evaluation purposes only, and is subject to change without notice. Grainger makes no representations, warranties or guarantees as to the appropriateness, accuracy, completeness, or suitability for any purpose, of the file, information or specifications. You are solely responsible for the use of the file, information or specifications.