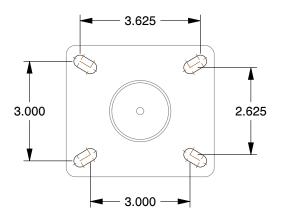

## **MOUNTING HOLE DETAILS**







## **NOTES:**

1. LOAD RATING: 700 lb. 2. WHEEL COLOR: Black 3. FRAME FINISH: Zinc

4. CASTER WHEEL BEARINGS: Zinc 5. CASTER FRAME MATERIAL: Steel 6. CASTER WHEEL SHAPE: Standard

6. CASTER WHEEL SHAPE: Standard 7. CASTER CORE MATERIAL: Phenolic

8. CASTER WHEEL/TREAD MATERIAL : Phenolic 9. CASTER LOAD RATING RANGE : Light-Medium Duty

10. CASTER SUB TYPE: Kingpinless Swivel



100 Grainger Parkway, Lake Forest, Illinois 60045-5201 1-(800) GRAINGER, 1-(800) 472-4643, (847) 535-1000 www.grainger.com This file and any associated information and specifications are provided for reference and evaluation purposes only, and is subject to change without notice. Grainger makes no representations, warranties or guarantees as to the appropriateness, accuracy, com