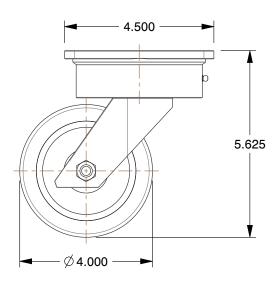

## **NOTES:**

1. LOAD RATING: 700 lb. 2. WHEEL COLOR: Black 3. FRAME FINISH: Zinc

4. CASTER WHEEL BEARINGS: Zinc 5. CASTER FRAME MATERIAL: Steel 6. CASTER WHEEL SHAPE: Standard

6. CASTER WHEEL SHAPE: Standard 7. CASTER CORE MATERIAL: Phenolic

8. CASTER WHEEL/TREAD MATERIAL : Phenolic 9. CASTER LOAD RATING RANGE : Light-Medium Duty

10. CASTER SUB TYPE: Kingpinless Swivel

100 Grainger Parkway, Lake Forest, Illinois 60045-5201 1-(800) GRAINGER, 1-(800) 472-4643, (847) 535-1000 www.grainger.com This file and any associated information and specifications are provided for reference and evaluation purposes only, and is subject to change without notice. Grainger makes no representations, warranties or guarantees as to the appropriateness, accuracy, completeness, or suitability for any purpose, of the file, information or specifications. You are solely responsible for the use of the file, information or specifications.