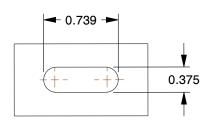

## **MOUNTING HOLE DETAILS**







## **NOTES:**

1. LOAD RATING: 700 lb. 2. WHEEL COLOR: Black 3. FRAME FINISH: Zinc

4. CASTER WHEEL BEARINGS: Zinc 5. CASTER FRAME MATERIAL: Steel 6. CASTER WHEEL SHAPE: Standard

6. CASTER WHEEL SHAPE: Standard 7. CASTER CORE MATERIAL: Phenolic

8. CASTER WHEEL/TREAD MATERIAL : Phenolic 9. CASTER LOAD RATING RANGE : Light-Medium Duty

10. CASTER SUB TYPE: Kingpinless Swivel



100 Grainger Parkway, Lake Forest, Illinois 60045-5201 1-(800) GRAINGER, 1-(800) 472-4643, (847) 535-1000 www.grainger.com This file and any associated information and specifications are provided for reference and evaluation purposes only, and is subject to change without notice. Grainger makes no representations, warranties or guarantees as to the appropriateness, accuracy, completeness, or suitability for an