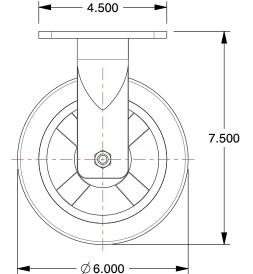

## NOTES:

1. LOAD RATING: 660 lb. 2. WHEEL COLOR: Green 3. FRAME FINISH: Zinc

4. CASTER WHEEL BEARINGS: Roller 5. CASTER FRAME MATERIAL: Steel 6. CASTER WHEEL SHAPE: Standard 7. CASTER CORE MATERIAL : Aluminum

8. CASTER WHEEL/TREAD MATERIAL: Rubber 9. CASTER LOAD RATING RANGE: Light-Medium Duty

10. CASTER SUB TYPE: Rigid

100 Grainger Parkway, Lake Forest, Illinois 60045-5201 1-(800) GRAINGER, 1-(800) 472-4643, (847) 535-1000 www.grainger.com

0.30

5VF63

COMPONENT

Plate Caster, Rigid, Rubber, 6 in., 660 lb.

UNIT INCH SHEET

Plate Caster

1 of 1