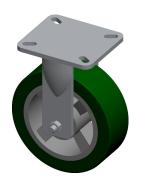

## NOTES:

1. LOAD RATING: 660 lb. 2. WHEEL COLOR: Green 3. FRAME FINISH: Zinc

4. CASTER WHEEL BEARINGS: Roller 5. CASTER FRAME MATERIAL: Steel 6. CASTER WHEEL SHAPE: Standard 7. CASTER CORE MATERIAL : Aluminum

8. CASTER WHEEL/TREAD MATERIAL: Rubber 9. CASTER LOAD RATING RANGE: Light-Medium Duty

10. CASTER SUB TYPE: Rigid

100 Grainger Parkway, Lake Forest, Illinois 60045-5201 1-(800) GRAINGER, 1-(800) 472-4643, (847) 535-1000 www.grainger.com

0.30

5VF63

COMPONENT

Plate Caster, Rigid, Rubber, 6 in., 660 lb.

UNIT INCH SHEET

Plate Caster

1 of 1