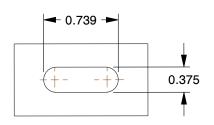

## MOUNTING HOLE DETAILS







## NOTES:

1. LOAD RATING: 660 lb. 2. WHEEL COLOR: Green 3. FRAME FINISH: Zinc

4. CASTER WHEEL BEARINGS: Roller 5. CASTER FRAME MATERIAL: Steel 6. CASTER WHEEL SHAPE: Standard 7. CASTER CORE MATERIAL : Aluminum

8. CASTER WHEEL/TREAD MATERIAL: Rubber 9. CASTER LOAD RATING RANGE: Light-Medium Duty

10. CASTER SUB TYPE: Rigid



100 Grainger Parkway, Lake Forest, Illinois 60045-5201 1-(800) GRAINGER, 1-(800) 472-4643, (847) 535-1000 www.grainger.com

This file and any associated information and specifications are provided for reference and evaluation purposes only, and is subject to change without notice. Grainger makes no representations, warranties or quarantees as to the appropriateness, accuracy, completeness, or suitability for any purpose, of the file, information or specificati