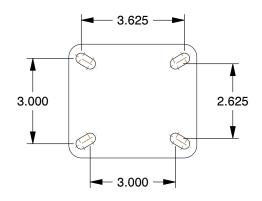

## MOUNTING HOLE DETAILS







## NOTES:

1. LOAD RATING: 660 lb. 2. WHEEL COLOR: Green 3. FRAME FINISH: Zinc

4. CASTER WHEEL BEARINGS: Roller 5. CASTER FRAME MATERIAL: Steel 6. CASTER WHEEL SHAPE: Standard 7. CASTER CORE MATERIAL : Aluminum

8. CASTER WHEEL/TREAD MATERIAL: Rubber 9. CASTER LOAD RATING RANGE: Light-Medium Duty

10. CASTER SUB TYPE: Rigid



100 Grainger Parkway, Lake Forest, Illinois 60045-5201 1-(800) GRAINGER, 1-(800) 472-4643, (847) 535-1000 www.grainger.com

This file and any associated information and specifications are provided for reference and evaluation purposes only, and is subject to change without notice. Grainger makes no representations, warranties or quarantees as to the appropriateness, accuracy, completeness, or suitability for any purpose, of the file