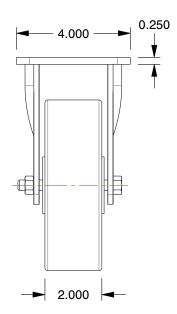

## MOUNTING HOLE DETAILS

## NOTES:

1. LOAD RATING: 660 lb. 2. WHEEL COLOR: Green 3. FRAME FINISH: Zinc

4. CASTER WHEEL BEARINGS: Roller 5. CASTER FRAME MATERIAL: Steel 6. CASTER WHEEL SHAPE: Standard 7. CASTER CORE MATERIAL : Aluminum

8. CASTER WHEEL/TREAD MATERIAL: Rubber 9. CASTER LOAD RATING RANGE: Light-Medium Duty

10. CASTER SUB TYPE: Rigid

100 Grainger Parkway, Lake Forest, Illinois 60045-5201 1-(800) GRAINGER, 1-(800) 472-4643, (847) 535-1000 www.grainger.com

0.30

5VF63

COMPONENT

Plate Caster, Rigid, Rubber, 6 in., 660 lb.

UNIT INCH SHEET

Plate Caster

1 of 1