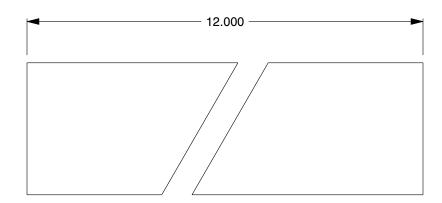

2.75

COMPONENT

Key Stock

5VB34

Key Stock: Oversized, Low Carbon Steel, Zinc Finish, 12 in Lg, 1/2 in Wd, 1/2 in Ht

UNIT INCH

SHEET

1 of 1