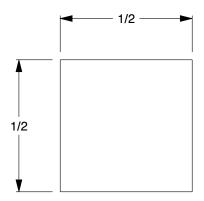

2.75

COMPONENT

Key Stock

5VB34

Key Stock: Oversized, Low Carbon Steel, Zinc Finish, 12 in Lg, 1/2 in Wd, 1/2 in Ht

UNIT INCH

SHEET

1 of 1