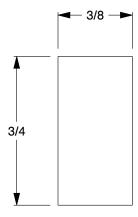

2.07

COMPONENT

Key Stock

5VB12

Key Stock: Oversized, Low Carbon Steel, Zinc Finish, 12 in Lg, 3/8 in Wd, 3/4 in Ht

UNIT INCH

SHEET

1 of 1