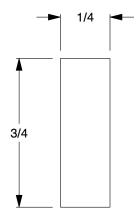

2.07

COMPONENT

Key Stock

5VA60

Key Stock: Oversized, Low Carbon Steel, Zinc Finish, 12 in Lg, 1/4 in Wd, 3/4 in Ht UNIT

INCH SHEET

1 of 1