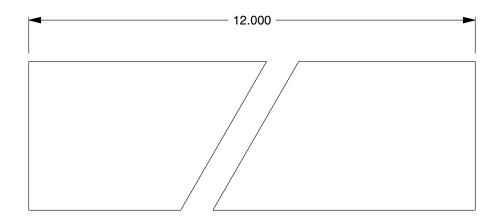

2.07

COMPONENT

Key Stock

5VA60

Key Stock: Oversized, Low Carbon Steel, Zinc Finish, 12 in Lg, 1/4 in Wd, 3/4 in Ht UNIT

INCH SHEET

1 of 1