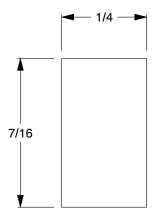

COMPONENT

Key Stock

5VA48

Key Stock: Oversized, Low Carbon Steel, Zinc Finish, 12 in Lg, 1/4 in Wd, 7/16 in Ht INCH

SHEET

1 of 1