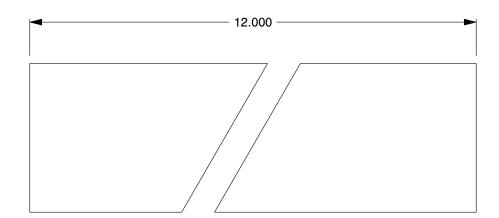

COMPONENT

Key Stock

5VA48

Key Stock: Oversized, Low Carbon Steel, Zinc Finish, 12 in Lg, 1/4 in Wd, 7/16 in Ht INCH

SHEET

1 of 1