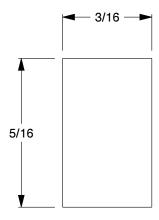

4.96

COMPONENT

Key Stock

5VA18

Key Stock: Oversized, Low Carbon Steel, Zinc Finish, 12 in Lg, 3/16 in Wd, 5/16 in Ht INCH

SHEET 1 of 1