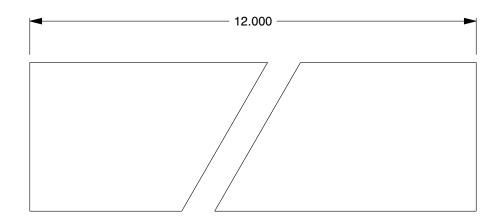

4.96

COMPONENT

Key Stock

5VA18

Key Stock: Oversized, Low Carbon Steel, Zinc Finish, 12 in Lg, 3/16 in Wd, 5/16 in Ht INCH

SHEET 1 of 1