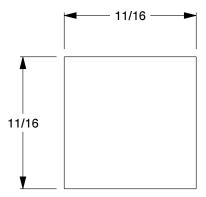

COMPONENT

Key Stock

5UY57

Key Stock: Oversized, Low Carbon Steel, Plain Finish, 12 in Lg, 11/16 in Wd, 11/16 in Ht UNIT

INCH SHEET

1 of 1