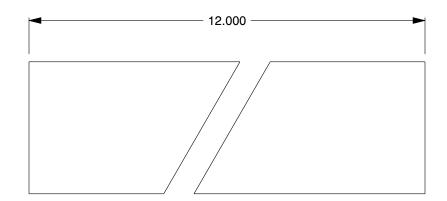

2.75

COMPONENT

Key Stock

5UY48

Key Stock: Oversized, Low Carbon Steel, Plain Finish, 12 in Lg, 1/2 in Wd, 1/2 in Ht INCH

SHEET

1 of 1