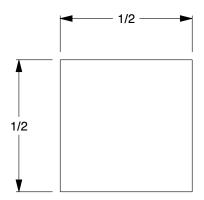

2.75

COMPONENT

Key Stock

5UY48

Key Stock: Oversized, Low Carbon Steel, Plain Finish, 12 in Lg, 1/2 in Wd, 1/2 in Ht INCH

SHEET

1 of 1