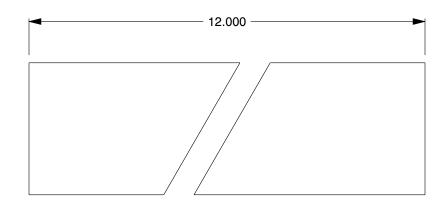

3.67

COMPONENT

Key Stock

5UY42

Key Stock: Oversized, Low Carbon Steel, Plain Finish, 12 in Lg, 3/8 in Wd, 3/8 in Ht

UNIT INCH

SHEET

1 of 1