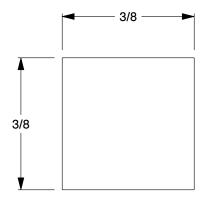

3.67

COMPONENT

Key Stock

5UY42

Key Stock: Oversized, Low Carbon Steel, Plain Finish, 12 in Lg, 3/8 in Wd, 3/8 in Ht

UNIT INCH

SHEET

1 of 1