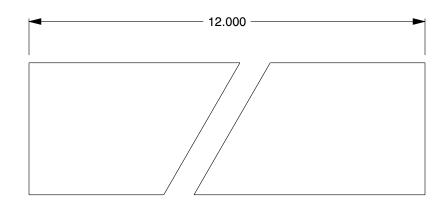

SCALE

COMPONENT

Key Stock

5UY15

Key Stock: Oversized, Low Carbon Steel, Plain Finish, 12 in Lg, 1/16 in Wd, 1/16 in Ht INCH

SHEET

1 of 1