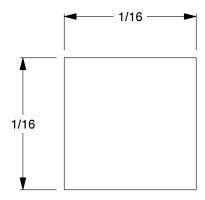

SCALE

COMPONENT

Key Stock

5UY15

Key Stock: Oversized, Low Carbon Steel, Plain Finish, 12 in Lg, 1/16 in Wd, 1/16 in Ht INCH

SHEET

1 of 1