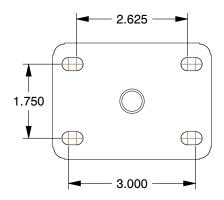

## MOUNTING HOLE DETAILS

## NOTES:

1. CASTER SUB-TYPE: Swivel

2. CASTER LOAD RATING RANGE: Light-Duty

3. LOAD RATING: 250 lb.

4. CASTER WHEEL MATERIAL : Polyolefin 5. CASTER CORE MATERIAL : Polyolefin

6. WHEEL COLOR: Black

7. CASTER WHEEL BEARINGS : Delrin 8. CASTER FRAME MATERIAL : Steel 9. MOUNTING BOLT DIA. : 5/16"