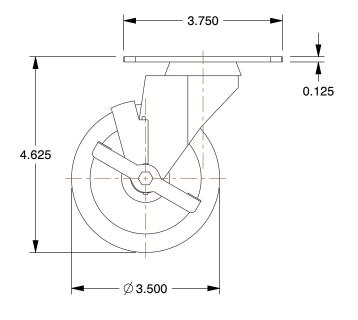

## NOTES:

1. CASTER SUB-TYPE: Swivel

2. CASTER LOAD RATING RANGE: Light-Duty

3. LOAD RATING: 250 lb.

4. CASTER WHEEL MATERIAL : Polyolefin 5. CASTER CORE MATERIAL : Polyolefin

6. WHEEL COLOR: Black

7. CASTER WHEEL BEARINGS : Delrin 8. CASTER FRAME MATERIAL : Steel 9. MOUNTING BOLT DIA. : 5/16"

5UX83

COMPONENT

Swvl Plat Cstr, Polyolfin, 3-1/2 in, 250 lb

Plate Caster

UNIT

INCH

SHEET

1 of 1