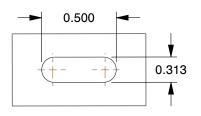

## MOUNTING HOLE DETAILS

## NOTES:

1. CASTER SUB-TYPE: Swivel

2. CASTER LOAD RATING RANGE: Light-Duty

3. LOAD RATING: 250 lb.

4. CASTER WHEEL MATERIAL : Polyolefin 5. CASTER CORE MATERIAL : Polyolefin

6. WHEEL COLOR: Black

7. CASTER WHEEL BEARINGS : Delrin 8. CASTER FRAME MATERIAL : Steel 9. MOUNTING BOLT DIA. : 5/16"