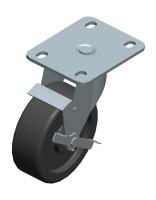

## NOTES:

1. CASTER SUB-TYPE: Swivel

2. CASTER LOAD RATING RANGE: Light-Duty

3. LOAD RATING: 250 lb.

4. CASTER WHEEL MATERIAL : Polyolefin 5. CASTER CORE MATERIAL : Polyolefin

6. WHEEL COLOR: Black

7. CASTER WHEEL BEARINGS : Delrin 8. CASTER FRAME MATERIAL : Steel 9. MOUNTING BOLT DIA. : 5/16"

10. FRAME FINISH: Zinc Plated
11. CASTER MAX TEMP: 180°F
12. CASTER MIN TEMP: -20°F

100 Grainger Parkway, Lake Forest, Illinois 60045-5201 1-(800) GRAINGER, 1-(800) 472-4643, (847) 535-1000 www.grainger.com This file and any associated information and specifications are provided for reference and evaluation purposes only, and is subject to change without notice. Grainger makes no representations, warranties or guarantees as to the appropriateness, accuracy, completeness, or suitability for any purpose, of the file, information or specifications. You are solely responsible for the use of the file, information or specifications.