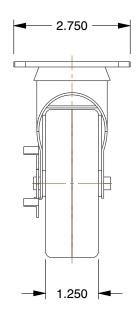

## MOUNTING HOLE DETAILS

## NOTES:

1. CASTER SUB-TYPE: Swivel

2. CASTER LOAD RATING RANGE: Light-Duty

3. LOAD RATING: 250 lb.

4. CASTER WHEEL MATERIAL : Polyolefin 5. CASTER CORE MATERIAL : Polyolefin

6. WHEEL COLOR: Black

7. CASTER WHEEL BEARINGS : Delrin 8. CASTER FRAME MATERIAL : Steel 9. MOUNTING BOLT DIA. : 5/16"