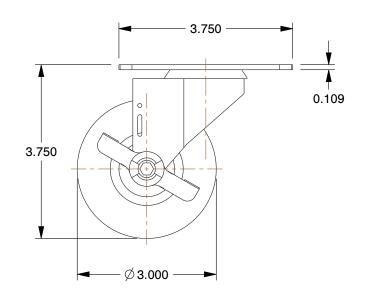

## MOUNTING HOLE DETAILS

1. CASTER SUB-TYPE: Swivel

2. CASTER LOAD RATING RANGE : Light-Duty

3. LOAD RATING: 176 lb.

4. CASTER WHEEL MATERIAL : Polyolefin 5. CASTER CORE MATERIAL : Polypropylene

6. WHEEL COLOR : Black

7. CASTER WHEEL BEARINGS: Delrin 8. CASTER FRAME MATERIAL: Steel 9. MOUNTING BOLT DIA.: 5/16"

10. FRAME FINISH: Zinc Plated 11. CASTER MAX TEMP: 180°F 12. CASTER MIN TEMP: -20°F

100 Grainger Parkway, Lake Forest, Illinois 60045-5201 1-(800) GRAINGER, 1-(800) 472-4643, (847) 535-1000 www.grainger.com This file and any associated information and specifications are provided for reference and evaluation purposes only, and is subject to change without notice. Grainger makes no representations, warranties or guarantees as to the appropriateness, accuracy, completeness, or suitability for any purpose, of the file, information or specifications. You are solely responsible for the use of the file, information or specifications.

5UX73

COMPONENT

Swivel Plate Castr, Polyolfin, 3 in, 176 lb