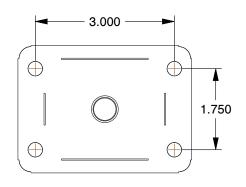

## MOUNTING HOLE DETAILS

1. CASTER SUB-TYPE: Swivel

2. CASTER LOAD RATING RANGE : Light-Duty

3. LOAD RATING: 176 lb.

4. CASTER WHEEL MATERIAL : Polyolefin 5. CASTER CORE MATERIAL : Polypropylene

6. WHEEL COLOR : Black