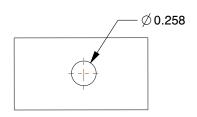

## MOUNTING HOLE DETAILS





1. CASTER SUB-TYPE: Swivel

2. CASTER LOAD RATING RANGE : Light-Duty

3. LOAD RATING: 176 lb.

4. CASTER WHEEL MATERIAL : Polyolefin 5. CASTER CORE MATERIAL : Polypropylene

6. WHEEL COLOR : Black

7. CASTER WHEEL BEARINGS: Delrin 8. CASTER FRAME MATERIAL: Steel 9. MOUNTING BOLT DIA.: 5/16"

10. FRAME FINISH: Zinc Plated 11. CASTER MAX TEMP: 180°F 12. CASTER MIN TEMP: -20°F







100 Grainger Parkway, Lake Forest, Illinois 60045-5201 1-(800) GRAINGER, 1-(800) 472-4643, (847) 535-1000 www.grainger.com This file and any associated information and specifications are provided for reference and evaluation purposes only, and is subject to change without notice. Grainger makes no representations, warranties or guarantees as to the appropriateness, accuracy, completeness, or suitability for a