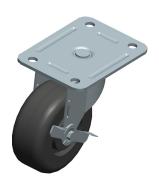

## MOUNTING HOLE DETAILS





1. CASTER SUB-TYPE: Swivel

2. CASTER LOAD RATING RANGE : Light-Duty

3. LOAD RATING: 176 lb.

4. CASTER WHEEL MATERIAL : Polyolefin 5. CASTER CORE MATERIAL : Polypropylene

6. WHEEL COLOR : Black

7. CASTER WHEEL BEARINGS: Delrin 8. CASTER FRAME MATERIAL: Steel 9. MOUNTING BOLT DIA.: 5/16"

10. FRAME FINISH: Zinc Plated 11. CASTER MAX TEMP: 180°F 12. CASTER MIN TEMP: -20°F







100 Grainger Parkway, Lake Forest, Illinois 60045-5201 1-(800) GRAINGER, 1-(800) 472-4643, (847) 535-1000 www.grainger.com This file and any associated information and specifications are provided for reference and evaluation purposes only, and is subject to change without notice. Grainger makes no representations, warranties or guarantees as to the appropriateness, accuracy, comp