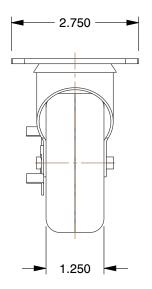

## MOUNTING HOLE DETAILS

1. CASTER SUB-TYPE: Swivel

2. CASTER LOAD RATING RANGE : Light-Duty

3. LOAD RATING: 176 lb.

4. CASTER WHEEL MATERIAL : Polyolefin 5. CASTER CORE MATERIAL : Polypropylene

6. WHEEL COLOR : Black

7. CASTER WHEEL BEARINGS: Delrin 8. CASTER FRAME MATERIAL: Steel 9. MOUNTING BOLT DIA.: 5/16"

10. FRAME FINISH: Zinc Plated 11. CASTER MAX TEMP: 180°F 12. CASTER MIN TEMP: -20°F

100 Grainger Parkway, Lake Forest, Illinois 60045-5201 1-(800) GRAINGER, 1-(800) 472-4643, (847) 535-1000 www.grainger.com This file and any associated information and specifications are provided for reference and evaluation purposes only, and is subject to change without notice. Grainger makes no representations, warranties or guarantees as to the appropriateness, accuracy, completeness, or suitability for any purpose, of the file, information or specifications. You are solely responsible for the use of the file, information or specifications.