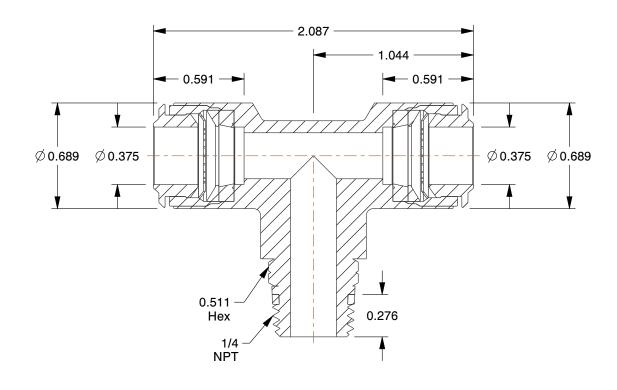

1.60

COMPONENT

Male Swivel Branch Tee

5UPP8

Male Swivel Tee, PushConn, Size 3/8, PK5

SHEET

UNIT

INCH