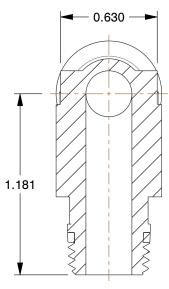

1.60

COMPONENT

Male Swivel Branch Tee

5UPP8

Male Swivel Tee, PushConn, Size 3/8, PK5

SHEET

UNIT

INCH