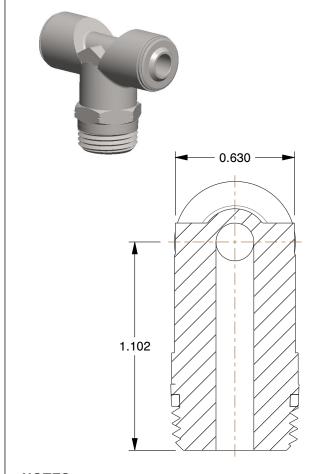

## **NOTES:**

1. BASIC MATERIAL: Metal

2. BODY MATERIAL: Nickel Plated Brass

3. CONNECTION TYPE: Tube x Universal Thread x Tube

4. MAX. PRESSURE : 250 psi 5. TEMP. RANGE : 0° to 160°F 6. GASKET MATERIAL : NBR74

1.97

COMPONENT

Male Swivel Branch Tee

5UPP6

Male Swivel Tee, PushConn, Size 1/4, PK5

INCH SHEET

UNIT

1 of 1