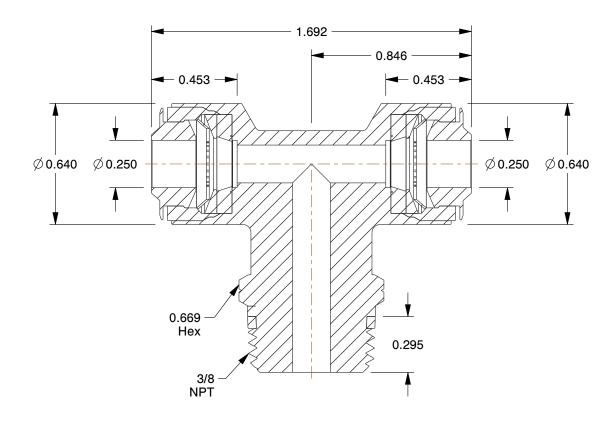

## **NOTES:**

1. BASIC MATERIAL: Metal

2. BODY MATERIAL: Nickel Plated Brass

3. CONNECTION TYPE: Tube x Universal Thread x Tube

4. MAX. PRESSURE : 250 psi 5. TEMP. RANGE : 0° to 160°F 6. GASKET MATERIAL : NBR74

1.97

COMPONENT

Male Swivel Branch Tee

5UPP6

Male Swivel Tee, PushConn, Size 1/4, PK5

INCH SHEET

UNIT

1 of 1