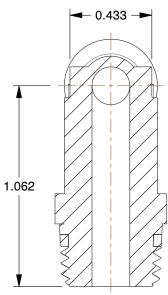

## **NOTES:**

1. BASIC MATERIAL: Metal

2. BODY MATERIAL: Nickel Plated Brass

3. CONNECTION TYPE: Tube x Universal Thread x Tube

4. MAX. PRESSURE: 250 psi 5. TEMP. RANGE: 0° to 160°F 6. GASKET MATERIAL: NBR73

1.97

COMPONENT

Male Swivel Branch Tee

5UPP5

Male Swivel Tee, Push Conn, Size 1/4, PK5

SHEET

UNIT

INCH