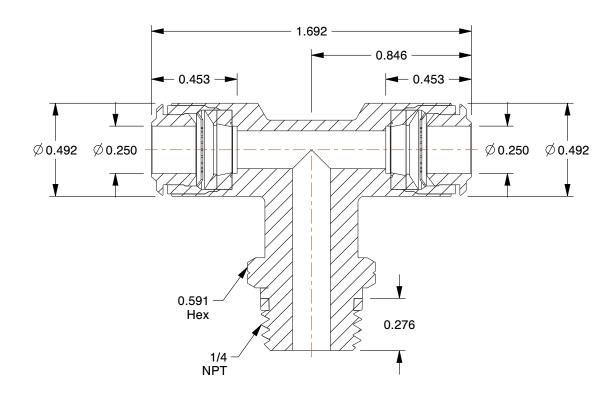

## **NOTES:**

1. BASIC MATERIAL: Metal

2. BODY MATERIAL: Nickel Plated Brass

3. CONNECTION TYPE: Tube x Universal Thread x Tube

4. MAX. PRESSURE: 250 psi 5. TEMP. RANGE: 0° to 160°F 6. GASKET MATERIAL: NBR73

1.97

COMPONENT

Male Swivel Branch Tee

5UPP5

Male Swivel Tee, Push Conn, Size 1/4, PK5

SHEET

UNIT

INCH