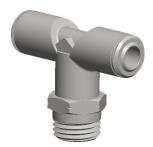

## **NOTES:**

1. BASIC MATERIAL: Metal

2. BODY MATERIAL: Nickel Plated Brass

3. CONNECTION TYPE: Tube x Universal Thread x Tube

4. MAX. PRESSURE: 250 psi 5. TEMP. RANGE: 0° to 160°F 6. GASKET MATERIAL: NBR73

1.97

COMPONENT

Male Swivel Branch Tee

5UPP5

Male Swivel Tee, Push Conn, Size 1/4, PK5

SHEET

UNIT

INCH