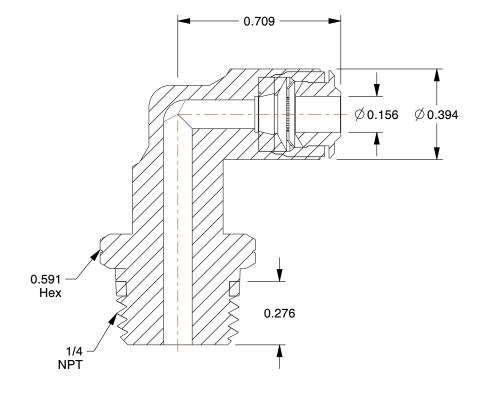

## **NOTES:**

1. BASIC MATERIAL: Metal

2. BODY MATERIAL: Nickel Plated Brass

3. CONNECTION TYPE: Tube x Universal Thread

4. MAX. PRESSURE: 250 psi 5. TEMP. RANGE: 0° to 160°F 6. GASKET MATERIAL: NBR70

100 Grainger Parkway, Lake Forest, Illinois 60045-5201 1-(800) GRAINGER, 1-(800) 472-4643, (847) 535-1000 www.grainger.com This file and any associated information and specifications are provided for reference and evaluation purposes only, and is subject to change without notice. Grainger makes no representations, warranties or guarantees as to the appropriateness, accuracy, completeness, or suitability for any purpose, of the file, information or specifications. You are solely responsible for the use of the file, information or specifications.

2.39

COMPONENT

Male Swivel Elbow, 90°

5UPP1

Male Swivel 90 D Elbow, Brass, 5/32In, Pk5

INCH SHEET

UNIT

1 of 1