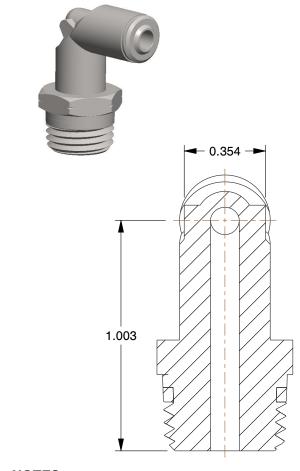

## **NOTES:**

1. BASIC MATERIAL: Metal

2. BODY MATERIAL: Nickel Plated Brass

3. CONNECTION TYPE: Tube x Universal Thread

4. MAX. PRESSURE: 250 psi 5. TEMP. RANGE: 0° to 160°F 6. GASKET MATERIAL: NBR70

100 Grainger Parkway, Lake Forest, Illinois 60045-5201 1-(800) GRAINGER, 1-(800) 472-4643, (847) 535-1000 www.grainger.com This file and any associated information and specifications are provided for reference and evaluation purposes only, and is subject to change without notice. Grainger makes no representations, warranties or guarantees as to the appropriateness, accuracy, completeness, or suitability for any purpose, of the file, information or specifications. You are solely responsible for the use of the file, information or specifications.

2.39

COMPONENT

Male Swivel Elbow, 90°

5UPP1

Male Swivel 90 D Elbow, Brass, 5/32In, Pk5

INCH SHEET

UNIT

1 of 1