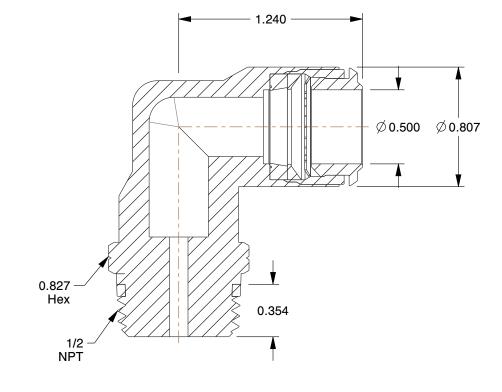

## NOTES:

1. BASIC MATERIAL: Metal

2. BODY MATERIAL: Nickel Plated Brass

3. CONNECTION TYPE: Tube x Universal Thread

4. MAX. PRESSURE: 250 psi 5. TEMP. RANGE: 0° to 160°F 6. GASKET MATERIAL: NBR70

100 Grainger Parkway, Lake Forest, Illinois 60045-5201 1-(800) GRAINGER, 1-(800) 472-4643, (847) 535-1000 www.grainger.com This file and any associated information and specifications are provided for reference and evaluation purposes only, and is subject to change without notice. Grainger makes no representations, warranties or guarantees as to the appropriateness, accuracy, completeness, or suitability for any purpose, of the file, information or specifications. You are solely responsible for the use of the file, information or specifications.

1.54

COMPONENT

Male Swivel Elbow, 90°

5UPN9

Male Swivel 90 D Elbow, Brass, 1/2 In, Pk3

INCH

UNIT

1 of 1