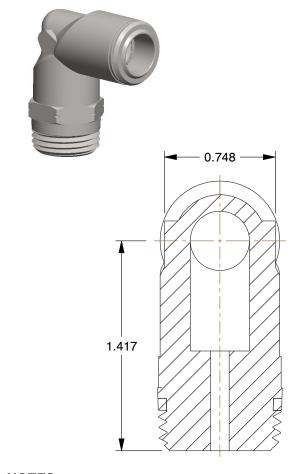

## NOTES:

1. BASIC MATERIAL: Metal

2. BODY MATERIAL: Nickel Plated Brass

3. CONNECTION TYPE: Tube x Universal Thread

4. MAX. PRESSURE: 250 psi 5. TEMP. RANGE: 0° to 160°F 6. GASKET MATERIAL: NBR70

100 Grainger Parkway, Lake Forest, Illinois 60045-5201 1-(800) GRAINGER, 1-(800) 472-4643, (847) 535-1000 www.grainger.com This file and any associated information and specifications are provided for reference and evaluation purposes only, and is subject to change without notice. Grainger makes no representations, warranties or guarantees as to the appropriateness, accuracy, completeness, or suitability for any purpose, of the file, information or specifications. You are solely responsible for the use of the file, information or specifications.

1.54

COMPONENT

Male Swivel Elbow, 90°

5UPN9

Male Swivel 90 D Elbow, Brass, 1/2 In, Pk3

INCH

UNIT

1 of 1