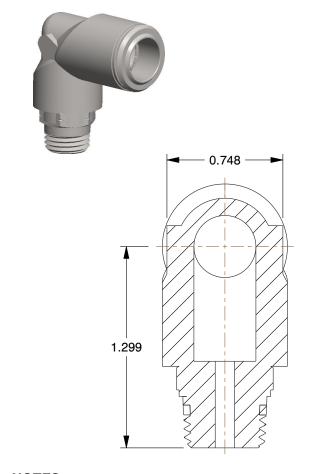

## **NOTES:**

1. BASIC MATERIAL: Metal

2. BODY MATERIAL: Nickel Plated Brass

3. CONNECTION TYPE: Tube x Universal Thread

4. MAX. PRESSURE: 250 psi 5. TEMP. RANGE: 0° to 160°F 6. GASKET MATERIAL: NBR70

100 Grainger Parkway, Lake Forest, Illinois 60045-5201 1-(800) GRAINGER, 1-(800) 472-4643, (847) 535-1000 www.grainger.com This file and any associated information and specifications are provided for reference and evaluation purposes only, and is subject to change without notice. Grainger makes no representations, warranties or guarantees as to the appropriateness, accuracy, completeness, or suitability for any purpose, of the file, information or specifications. You are solely responsible for the use of the file, information or specifications.

1.61

COMPONENT

Male Swivel Elbow, 90°

5UPN7

Male Swivel 90 D Elbow, Brass, 1/2 In, Pk3

INCH SHEET

UNIT

1 of 1