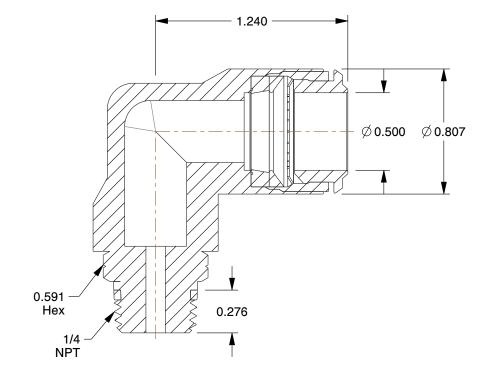

## **NOTES:**

1. BASIC MATERIAL: Metal

2. BODY MATERIAL: Nickel Plated Brass

3. CONNECTION TYPE: Tube x Universal Thread

4. MAX. PRESSURE: 250 psi 5. TEMP. RANGE: 0° to 160°F 6. GASKET MATERIAL: NBR70

100 Grainger Parkway, Lake Forest, Illinois 60045-5201 1-(800) GRAINGER, 1-(800) 472-4643, (847) 535-1000 www.grainger.com This file and any associated information and specifications are provided for reference and evaluation purposes only, and is subject to change without notice. Grainger makes no representations, warranties or guarantees as to the appropriateness, accuracy, completeness, or suitability for any purpose, of the file, information or specifications. You are solely responsible for the use of the file, information or specifications.

1.61

COMPONENT

Male Swivel Elbow, 90°

5UPN7

Male Swivel 90 D Elbow, Brass, 1/2 In, Pk3

INCH SHEET

UNIT

1 of 1