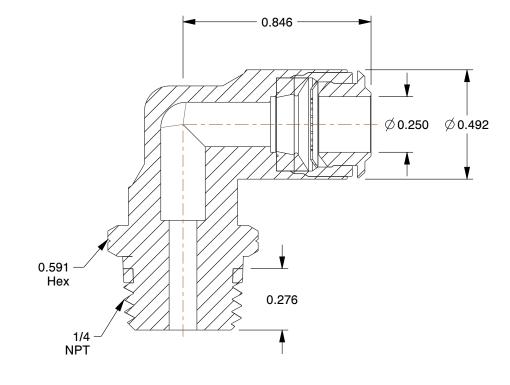

## **NOTES:**

1. BASIC MATERIAL: Metal

2. BODY MATERIAL: Nickel Plated Brass

3. CONNECTION TYPE: Tube x Universal Thread

4. MAX. PRESSURE: 250 psi 5. TEMP. RANGE: 0° to 160°F 6. GASKET MATERIAL: NBR70

100 Grainger Parkway, Lake Forest, Illinois 60045-5201 1-(800) GRAINGER, 1-(800) 472-4643, (847) 535-1000 www.grainger.com This file and any associated information and specifications are provided for reference and evaluation purposes only, and is subject to change without notice. Grainger makes no representations, warranties or guarantees as to the appropriateness, accuracy, completeness, or suitability for any purpose, of the file, information or specifications. You are solely responsible for the use of the file, information or specifications.

2.32

COMPONENT

Male Swivel Elbow, 90°

5UPL8

Male Swivel 90 D Elbow, Brass, 1/4 In, Pk5

INCH

UNIT

1 of 1