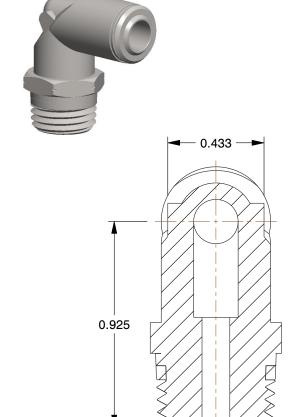

## **NOTES:**

1. BASIC MATERIAL: Metal

2. BODY MATERIAL: Nickel Plated Brass

3. CONNECTION TYPE: Tube x Universal Thread

4. MAX. PRESSURE: 250 psi 5. TEMP. RANGE: 0° to 160°F 6. GASKET MATERIAL: NBR70

100 Grainger Parkway, Lake Forest, Illinois 60045-5201 1-(800) GRAINGER, 1-(800) 472-4643, (847) 535-1000 www.grainger.com This file and any associated information and specifications are provided for reference and evaluation purposes only, and is subject to change without notice. Grainger makes no representations, warranties or guarantees as to the appropriateness, accuracy, completeness, or suitability for any purpose, of the file, information or specifications. You are solely responsible for the use of the file, information or specifications.

2.32

COMPONENT

Male Swivel Elbow, 90°

5UPL8

Male Swivel 90 D Elbow, Brass, 1/4 In, Pk5

INCH

UNIT

1 of 1