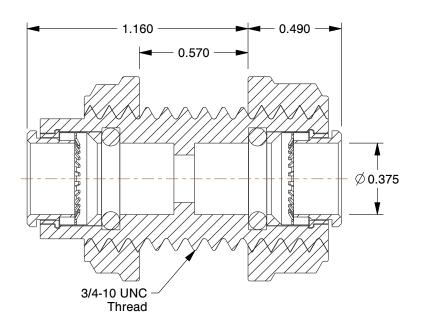

## NOTES:

1. FITTING CONNECTION TYPE: Tube 2. TUBE FITTING MATERIAL: Nylon

3. TUBE SIZE: 3/8

4. BASIC FITTING SHAPE: Tee 5. MAX. PRESSURE: 190 psi 6. TEMP. RANGE: 35° to 200°F

100 Grainger Parkway, Lake Forest, Illinois 60045-5201 1-(800) GRAINGER, 1-(800) 472-4643, (847) 535-1000 www.grainger.com This file and any associated information and specifications are provided for reference and evaluation purposes only, and is subject to change without notice. Grainger makes no representations, warranties or guarantees as to the appropriateness, accuracy, completeness, or suitability for any purpose, of the file, information or specifications.

**SCALE** 

1.98

COMPONENT

Bulkhead Union

5UMX5

Bulkhead Union, Push In, PK10

INCH

UNIT