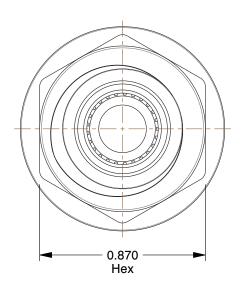

## NOTES:

1. FITTING CONNECTION TYPE: Tube 2. TUBE FITTING MATERIAL: Nylon

3. TUBE SIZE: 3/8

4. BASIC FITTING SHAPE: Tee 5. MAX. PRESSURE: 190 psi 6. TEMP. RANGE: 35° to 200°F

100 Grainger Parkway, Lake Forest, Illinois 60045-5201 1-(800) GRAINGER, 1-(800) 472-4643, (847) 535-1000 www.grainger.com This file and any associated information and specifications are provided for reference and evaluation purposes only, and is subject to change without notice. Grainger makes no representations, warranties or guarantees as to the appropriateness, accuracy, completeness, or suitability for any purpose, of the file, information or specifications.

**SCALE** 

1.98

COMPONENT

Bulkhead Union

5UMX5

Bulkhead Union, Push In, PK10

INCH

UNIT