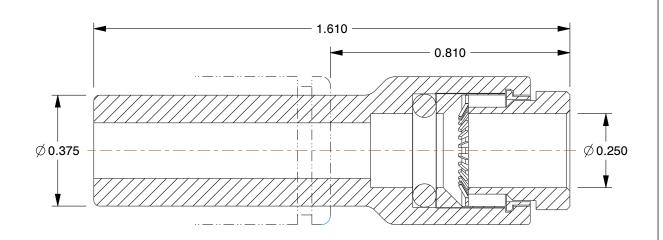

## NOTES:

1. FITTING CONNECTION TYPE: Tube 2. TUBE FITTING MATERIAL: Nylon

3. TUBE SIZE: 1/4

4. BASIC FITTING SHAPE: Adapter 5. MAX. PRESSURE: 230 psi 6. TEMP. RANGE: 35° to 200°F

100 Grainger Parkway, Lake Forest, Illinois 60045-5201 1-(800) GRAINGER, 1-(800) 472-4643, (847) 535-1000 www.grainger.com

3.08

COMPONENT

Reducer, Push In, PK10

UNIT **5UMW9** INCH

Reducer

SHEET 1 of 1