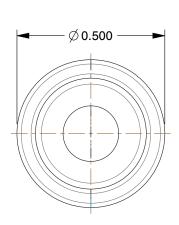

## NOTES:

1. FITTING CONNECTION TYPE: Tube 2. TUBE FITTING MATERIAL: Nylon

3. TUBE SIZE: 1/4

4. BASIC FITTING SHAPE: Adapter 5. MAX. PRESSURE: 230 psi 6. TEMP. RANGE: 35° to 200°F

100 Grainger Parkway, Lake Forest, Illinois 60045-5201 1-(800) GRAINGER, 1-(800) 472-4643, (847) 535-1000 www.grainger.com