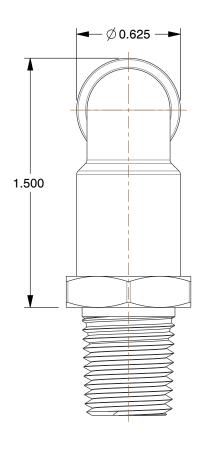

## **NOTES:**

1. FITTING CONNECTION TYPE : Tube 2. TUBE FITTING MATERIAL : Nylon

3. TUBE SIZE: 3/8

4. BASIC FITTING SHAPE: Elbow 5. MAX. PRESSURE: 190 psi 6. TEMP. RANGE: 35° to 200°F

100 Grainger Parkway, Lake Forest, Illinois 60045-5201 1-(800) GRAINGER, 1-(800) 472-4643, (847) 535-1000 www.grainger.com This file and any associated information and specifications are provided for reference and evaluation purposes only, and is subject to change without notice. Grainger makes no representations, warranties or guarantees as to the appropriateness, accuracy, completeness, or suitability for any purpose, of the file, information or specifications. You are solely responsible for the use of the file, information or specifications.

1.73

COMPONENT

Swivel Elbow, 90°

**5UMV7** 

90 Swivel Elbow, PK10

INCH

SHEET

1 of 1