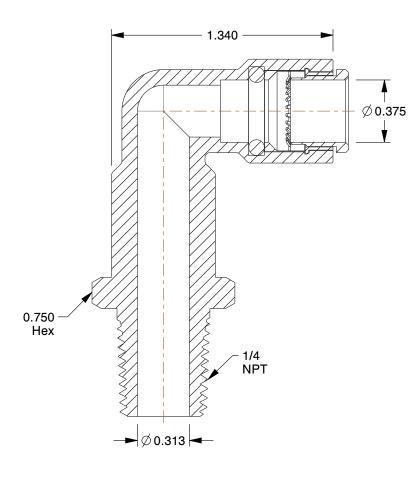

## **NOTES:**

1. FITTING CONNECTION TYPE : Tube 2. TUBE FITTING MATERIAL : Nylon

3. TUBE SIZE: 3/8

4. BASIC FITTING SHAPE: Elbow 5. MAX. PRESSURE: 190 psi 6. TEMP. RANGE: 35° to 200°F

100 Grainger Parkway, Lake Forest, Illinois 60045-5201 1-(800) GRAINGER, 1-(800) 472-4643, (847) 535-1000 www.grainger.com This file and any associated information and specifications are provided for reference and evaluation purposes only, and is subject to change without notice. Grainger makes no representations, warranties or guarantees as to the appropriateness, accuracy, completeness, or suitability for any purpose, of the file, information or specifications. You are solely responsible for the use of the file, information or specifications.

1.73

COMPONENT

Swivel Elbow, 90°

**5UMV7** 

90 Swivel Elbow, PK10

INCH

SHEET

1 of 1