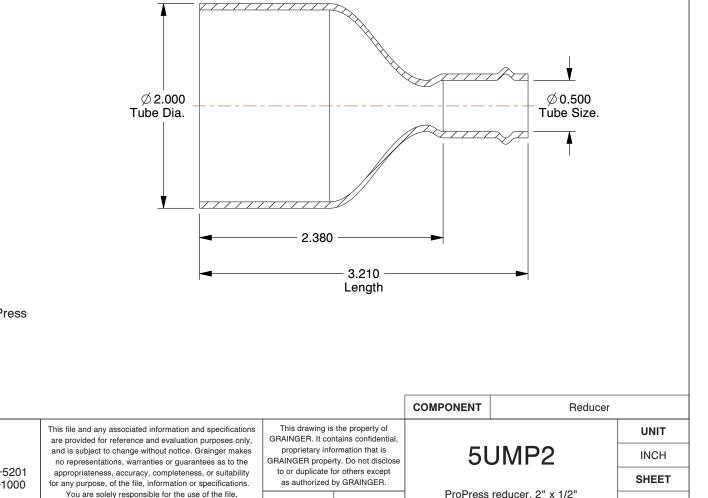

## NOTES:

1. FITTING CONNECTION TYPE : Street x Press

- 2. PIPE SIZE : 2" x 1/2"
- 3. FITTING SHAPE : Reducer
- 4. FITTING MATERIAL : Bronze
- 5. MAX. PRESSURE : 200 psi 6. TEMP. RANGE : 0° to 250°F
- 7. BASIC FITTING MATERIAL : Metal

|                                                                                                                                  |                                                                                                                                                                                                                                                                                                                                       |                                                                                                                                          |      | COMPONENT | Reducer                   |        |
|----------------------------------------------------------------------------------------------------------------------------------|---------------------------------------------------------------------------------------------------------------------------------------------------------------------------------------------------------------------------------------------------------------------------------------------------------------------------------------|------------------------------------------------------------------------------------------------------------------------------------------|------|-----------|---------------------------|--------|
| <b>GRAINGER</b>                                                                                                                  | This file and any associated information and specifications<br>are provided for reference and evaluation purposes only,<br>GRAINGER. It contain                                                                                                                                                                                       |                                                                                                                                          |      | 5UMP2     |                           | UNIT   |
| 100 Grainger Parkway, Lake Forest, Illinois 60045–5201<br>1–(800) GRAINGER, 1–(800) 472–4643, (847) 535–1000<br>www.grainger.com | and is subject to change without notice. Grainger makes<br>no representations, warranties or guarantees as to the<br>appropriateness, accuracy, completeness, or suitability<br>for any purpose, of the file, information or specifications.<br>You are solely responsible for the use of the file,<br>information or specifications. | proprietary information that is<br>GRAINGER property. Do not disclose<br>to or duplicate for others except<br>as authorized by GRAINGER. |      |           |                           | INCH   |
|                                                                                                                                  |                                                                                                                                                                                                                                                                                                                                       |                                                                                                                                          |      |           |                           | SHEET  |
|                                                                                                                                  |                                                                                                                                                                                                                                                                                                                                       | SCALE                                                                                                                                    | 1.07 | ProPress  | oPress reducer, 2" x 1/2" | 1 of 1 |