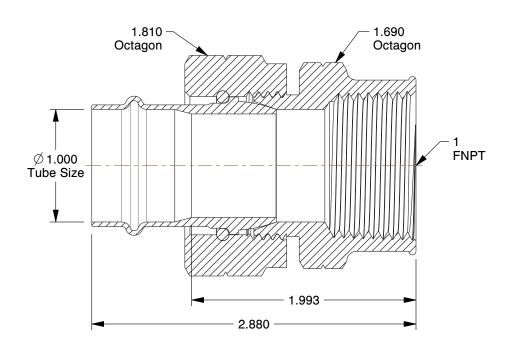

## NOTES:

1. FITTING CONNECTION TYPE: Press x Female Pipe Thread

2. PIPE SIZE - PIPE FITTING: 1 x 1 3. TUBE FITTING MATERIAL: Bronze

4. MAX. PRESSURE: 200 psi 5. TEMP. RANGE: 0° to 250°F

100 Grainger Parkway, Lake Forest, Illinois 60045-5201 1-(800) GRAINGER, 1-(800) 472-4643, (847) 535-1000 www.grainger.com