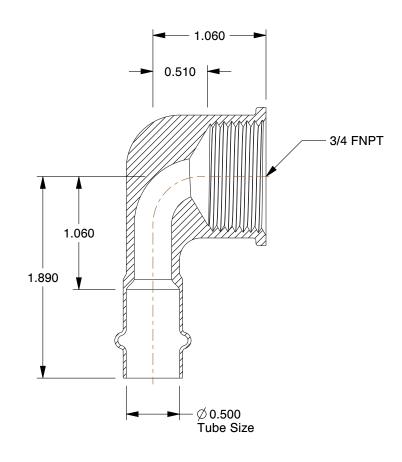

## **NOTES:**

1. FITTING CONNECTION TYPE: Press x Female Pipe Thread

2. PIPE SIZE - PIPE FITTING: 1/2" x 3/4" 3. TUBE FITTING MATERIAL: Bronze

4. MAX. PRESSURE: 200 psi 5. TEMP. RANGE: 0° to 250° F

100 Grainger Parkway, Lake Forest, Illinois 60045-5201 1-(800) GRAINGER, 1-(800) 472-4643, (847) 535-1000 www.grainger.com This file and any associated information and specifications are provided for reference and evaluation purposes only, and is subject to change without notice. Grainger makes no representations, warranties or guarantees as to the appropriateness, accuracy, completeness, or suitability for any purpose, of the file, information or specifications. You are solely responsible for the use of the file, information or specifications.

1.11

COMPONENT

90 Degree Elbow

**5UMH3** 

ProPress 90 elbow, 1/2" x 3/4"

INCH

SHEET

1 of 1